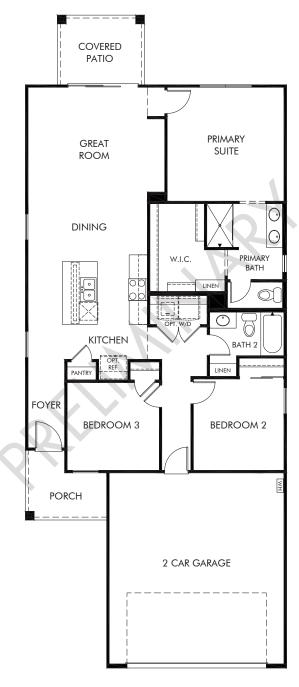

Bella Vista Trails - Classic Series | Atlas Approx. 1,326 sq. ft. | 3 Bed | 2 Bath | 2 Car Garage | 1 Story

REV 02/23

Any floorplan and/or elevation rendering is an artist's conceptual rendering intended to provide a general overview, but any such rendering does not constitute actual plans and specifications for any home. Renderings and pictures are representative and may depict floorplans, elevations, options, upgrades, landscaping, and other features and amenities that are not included as part of all homes and/or may not be available for all lots and/or in all communities. Renderings may not be drawn to scale. Square footages and dimensions are approximate and may vary in construction and depending on the standard of measurement used, engineering and municipal requirements, or other site-specific conditions. Homes may be constructed with a floorplan that is the reverse of the floorplan rendering. Plans are copyrighted and/or otherwise subject to intellectual property rights of Meritage and/or others and cannot be reproduced or copied without Meritage's prior written consent. Plans and specifications, home features, and community information are subject to change, and homes to prior sale, at any time without notice or obligation. Pictures and other promotional materials are representative and may depict or contain floor plans, square footages, elevations, options, upgrades, landscaping, pool/spa, furnishings, appliances, and designer/decorator features and amenities that are not included as part of the home and/or may not be available in all communities. Not an offer or solicitation to sell real property, Offers to sell real property may only be made and an accepted at the sales center for individual Meritage Homes Corporation. © 2021 Meritage Homes Corporation, All rights reserved.