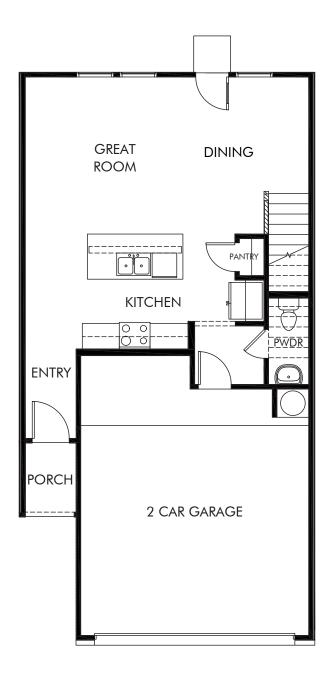

The Barton/147 | First Floor
Approx. 1,479 sq. ft. | 3 Bed | 2.5 Bath | 2 Car Garage | 2 Story

Any floorplan and/or elevation rendering is an artist's conceptual rendering intended to provide a general overview, but any such rendering does not constitute actual plans and specifications for any home. Renderings and pictures are representative and may depict floorplans, elevations, options, upgrades, landscaping, and other features and amenities that are not included as part of all homes and/or may not be available for all lots and/or in all communities. Renderings may not be drawn to scale. Square footalges and dimensions are approximate and may vary in construction and depending on the standard of measurement used, engineering and municipal requirements, or other site-specific conditions. Homes may be constructed with a floorplan that is the reverse of the floorplan rendering. Plans are copyrighted and/or otherwise subject to intellectual property rights of Meritage and/or others and cannot be reproduced or copied without Meritage's prior written consent. Plans and specifications, home features, and community information are subject to change, and homes to prior sale, at any time without notice or obligation. Pictures and other promotional materials are representative and may depict or contain floor plans, square footages, elevations, options, upgrades, landscaping, pool/spa, furnishings, appliances, and designer/decorator features and amenities that are not included as part of the home and/or may not be available in all communities. Not an offer or solicitation to sell real property. Offers to sell real property may only be made and accepted at the sales canter for individual Meritage Homes Corporation. ©2024 Meritage Homes Corporation, All rights reserved.