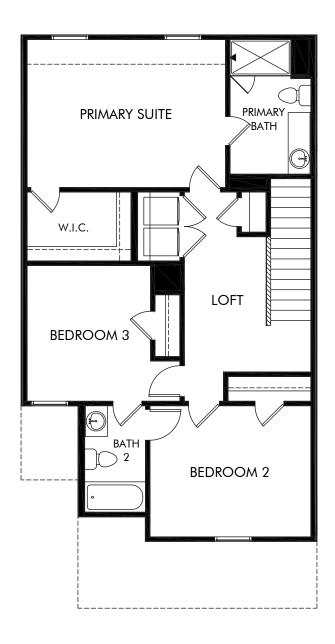

The Barton/147 | Second Floor
Approx. 1,479 sq. ft. | 3 Bed | 2.5 Bath | 2 Car Garage | 2 Story

Any floorplan and/or elevation rendering is an artist's conceptual rendering intended to provide a general overview, but any such rendering does not constitute actual plans and specifications for any home. Renderings and pictures are representative and may depict floorplans, elevations, options, upgrades, landscaping, and other features and amenities that are not included as part of all homes and/or may not be available for all lots and/or in all communities. Renderings may not be drawn to scale. Square footalges and dimensions are approximate and may vary in construction and depending on the standard of measurement used, engineering and municipal requirements, or other site-specific conditions. Homes may be constructed with a floorplan that is the reverse of the floorplan rendering. Plans are copyrighted and/or otherwise subject to intellectual property rights of Meritage and/or others and cannot be reproduced or copied without Meritage's prior written consent. Plans and specifications, home features, and community information are subject to change, and homes to prior sale, at any time without notice or obligation. Pictures and other promotional materials are representative and may depict or contain floor plans, square footages, elevations, options, upgrades, landscaping, pool/spa, furnishings, appliances, and designer/decorator features and amenities that are not included as part of the home and/or may not be available in all communities. Not an offer or solicitation to sell real property. Offers to sell real property may only be made and accepted at the sales canter for individual Meritage Homes Corporation. ©2024 Meritage Homes Corporation, All rights reserved.