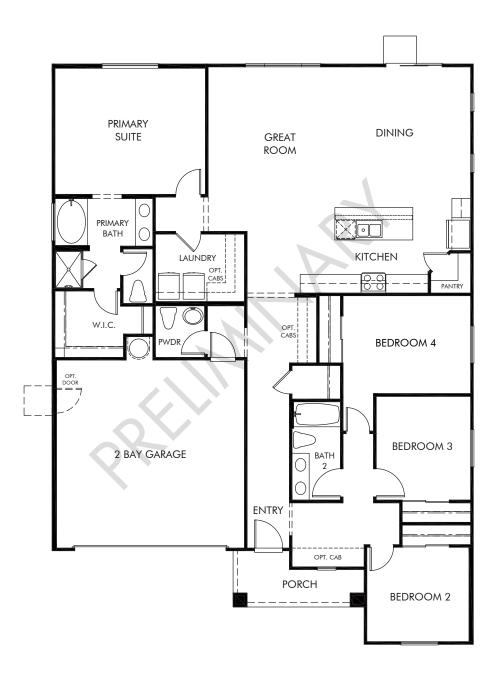

Aspen at Villa Ticino | Residence 1 Approx. 2,047 sq. ft. | 4 Bed | 2.5 Bath | 2 Bay Garage | 1 Story

Any floorplan and/or elevation rendering is an artist's conceptual rendering intended to provide a general overview, but any such rendering does not constitute actual plans and specifications for any home. Renderings and pictures are representative and may depict floorplans, elevations, options, upgrades, landscaping, and other features and amenities that are not included as part of all homes and/or may not be available for all lots and/or in all communities. Renderings may not be drawn to scales. Square footalages and dimensions are approximate and may vary in construction and depending on the standard of measurement used, engineering and meninicipal requirements, or other site-specific conditions. Homes may be constructed with its the reverse of the floorplan rendering. Plans are copyrighted and/or otherwise subject to intellectual property rights of Meritage and/or others and cannot be reproduced or copied without Meritage's prior written consent. Plans and specifications, home features, and community information are subject to change, and homes to prior sale, at any time without notice or obligation. Pictures and other promotional materials are representative and may depict or contain floor plans, square footages, elevations, options, upgrades, landscaping, pool/spa, furnishings, appliances, and designer/decorator features and amenities that are not included as part of the home and/or may not be available in all communities. See sales associate for details. Meritage Homes Corporation. ©2024 Meritage Homes Corporation. All rights reserved.