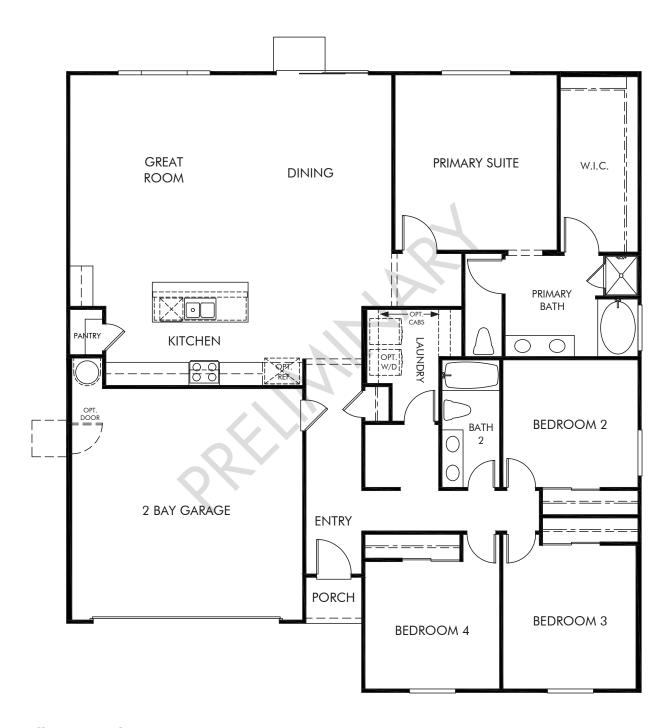

Deer Valley | Residence 1
Approx. 2,098 sq. ft. | 4 Bed | 2 Bath | 2 Bay Garage | 1 Story

Any floorplan and/or elevation rendering is an artist's conceptual rendering intended to provide a general overview, but any such rendering does not constitute actual plans and specifications for any home. Renderings and pictures are representative and may depict floorplans, elevations, options, upgrades, landscaping, and other features and amenities that are not included as part of all homes and/or may not be available for all lots and/or in all communities. Renderings may not be drawn to scales. Square footalages and dimensions are approximate and may vary in construction and depending on the standard of measurement used, engineering and meninicipal requirements, or other site-specific conditions. Homes may be constructed with its the reverse of the floorplan rendering. Plans are copyrighted and/or otherwise subject to intellectual property rights of Meritage and/or others and cannot be reproduced or copied without Meritage's prior written consent. Plans and specifications, home features, and community information are subject to change, and homes to prior sale, at any time without notice or obligation. Pictures and other promotional materials are representative and may depict or contain floor plans, square footages, elevations, options, upgrades, landscaping, pool/spa, furnishings, appliances, and designer/decorator features and amenities that are not included as part of the home and/or may not be available in all communities. See sales associate for details. Meritage Homes Corporation. ©2024 Meritage Homes Corporation. All rights reserved.