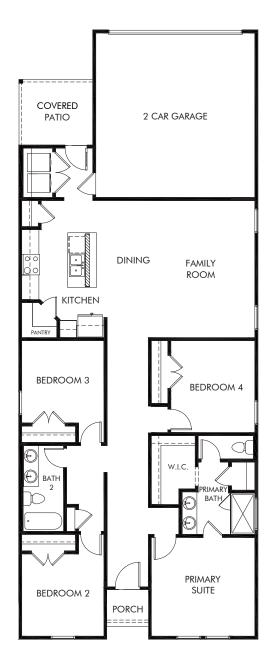

## The Coronado | Plan L740 Approx. 1,584 sq. ft. | 4 Bed | 2 Bath | 2 Car Garage | 1 Story

Any floorplan and/or elevation rendering is an artist's conceptual rendering intended to provide a general overview, but any such rendering does not constitute actual plans and specifications for any home. Renderings and pictures are representative and may depict floorplans, elevations, options, upgrades, landscaping, and other features and amenities that are not included as part of all homes and/or may not be available for all lots and/or in all communities. Renderings may not be drawn to scale. Square footages and dimensions are approximate and may vary in construction and depending on the standard of measurement used, engineering and municipal requirements, or other site-specific conditions. Homes may be constructed with a floorplan that is the reverse of the floorplan rendering. Plans are copyrighted and/or otherwise subject to intellectual property rights of Meritage and/or others and cannot be reproduced or copied without Meritage's prior written consent. Plans and specifications, home features, and other promotional materials are representative and may depict or contain floor plans, square footages, elevations, options, upgrades, landscaping, pool/spa, furnishings, appliances, and designer/decorator features and amenities. Not an offer or solicitation to sell real property. Offers to sell real property may only be made and accepted at the sales center for individual Meritage Homes Sorporation. ©2023 Meritage Homes Corporation. All rights reserved.