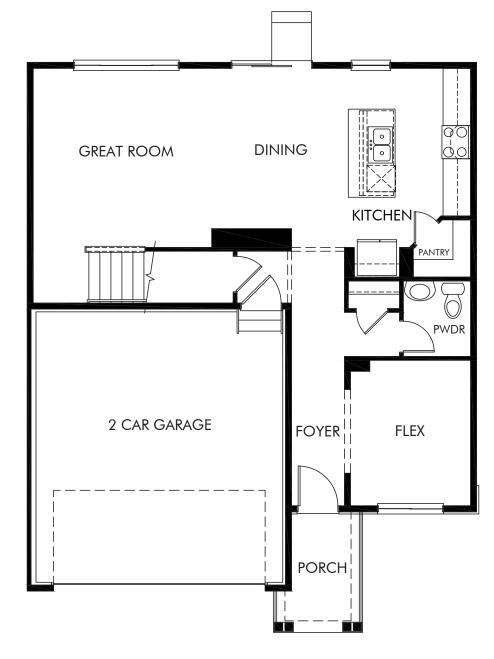

## Westgate | The Pagosa | First Floor Approx. 1,888 sq. ft. | 3 Bed | 2.5 Bath | 2 Bay Garage | 2 Story

Any floorplan and/or elevation rendering is an artist's conceptual rendering intended to provide a general overview, but any such rendering does not constitute actual plans and specifications for any home. Renderings and pictures are representative and may depict floorplans, elevations, options, upgrades, landscaping, and other features and amenities that are not included as part of all homes and/or may not be available for all lots and/or in all communities. Renderings may not be drawn to scale. Square footages and dimensions are approximate and may vary in construction and depending on the standard of measurement used, engineering and municipal requirements, or other site-specific conditions. Homes may be constructed with a floorplan that is the reverse of the floorplan rendering. Plans are copyrighted and/or otherwise subject to intellectual property rights of Meritage and/or others and cannot be reproduced or copied without Meritage's prior written consent. Plans and specifications, home features, and other promotional materials are representative and may depict or contain floor plans, square footages, elevations, options, upgrades, landscaping, pool/spa, furnishings, appliances, and designer/decorator features and amenities. Not an offer or solicitation to sell real property. Offers to sell real property may only be made and accepted at the sales center for individual Meritage Homes Sorporation. ©2024 Meritage Homes Corporation. All rights reserved.