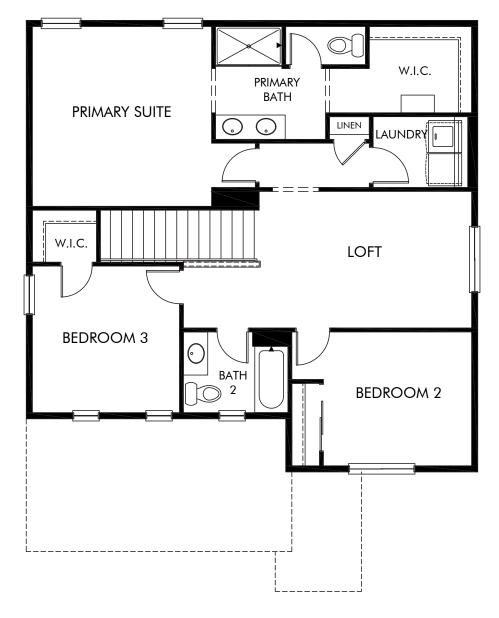

## Westgate | The Pagosa | Second Floor Approx. 1,888 sq. ft. | 3 Bed | 2.5 Bath | 2 Bay Garage | 2 Story

Any floorplan and/or elevation rendering is an artist's conceptual rendering intended to provide a general overview, but any such rendering does not constitute actual plans and specifications for any home. Renderings and pictures are representative and may depict floorplans, elevations, options, upgrades, landscaping, and other features and amenities that are not included as part of all homes and/or may not be available for all lots and/or in all communities. Renderings may not be drawn to scale. Square footages and dimensions are approximate and may vary in construction and depending on the standard of measurement used, engineering and municipal requirements, or other site-specific conditions. Homes may be constructed with a floorplan that is the reverse of the floorplan rendering. Plans are copyrighted and/or otherwise subject to intellectual property rights of Meritage and/or others and cannot be reproduced or copied without Meritage's prior written consent. Plans and specifications, home features, and other promotional materials are representative and may depict or contain floor plans, square footages, elevations, options, upgrades, landscaping, pool/spa, furnishings, appliances, and designer/decorator features and amenities. Not an offer or solicitation to sell real property. Offers to sell real property may only be made and accepted at the sales center for individual Meritage Homes Sorporation. ©2024 Meritage Homes Corporation. All rights reserved.