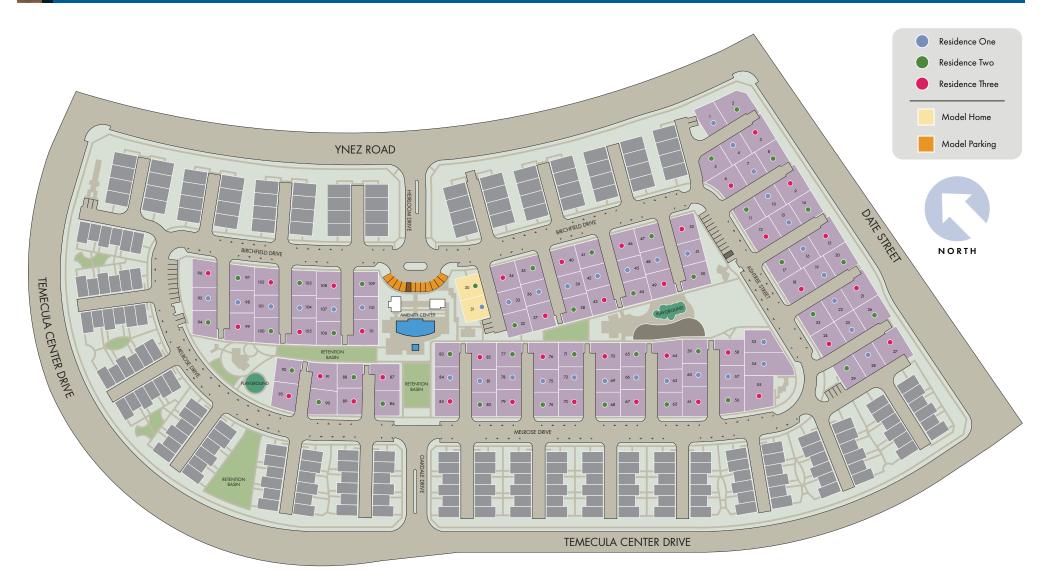

## **Valiant at Heirloom Farms**

40455 Birchfield Dr, Temecula, CA 92591

This map depiction is not an official site plan, may not be drawn to scale, and may not reflect all easements and other matters affecting the community. Rather, it is an artist's conceptual rendering intended to give buyer a general overview of the contemplated community. This map depiction does not constitute a guaranty that the community will be built out or developed as shown and Meritage has not made, does not make, and specifically negates and disclaims any representations, warranties, and guarantees with respect to the map depiction, including, but not limited to, any depiction or description of any physical characteristics of the community or any improvements pertaining thereto, and any depiction or description of the real estate comprising or contemplated to comprise the community or any improvements general overview of the community. The party developing the community may make changes in the design and plan of the community (including, without limitation, the number of homes and/or the sizes of lots in the Community), and in any currently contemplated timing of the development of the community, and Meritage reserves the right to make any and all such changes.