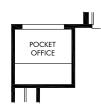

## The Broadway | Plan \$303 | First Floor

1,836 sq. ft. | 3 Bed | 2 Bath | 2 Car Garage | 1 Story

FLEX LIVING OPTIONS: Study. Flex. Built-in Kitchen. Wine Room. Pocket Office. Sliding Glass Door. Fireplace.

2 FLEX ILO BEDROOM 3

(3) BUILT-IN KITCHEN

5 POCKET OFFICE ILO STORAGE RMO0059

6 SLIDING GLASS DOOR
WIN9000

7 FIREPLACE FPO0001