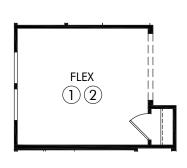

2 FLEX ILO BEDROOM 3

(3) BUILT-IN KITCHEN

5 POCKET OFFICE ILO STORAGE RMO0059

6 SLIDING GLASS DOOR
WIN9000

7 FIREPLACE FPO0001