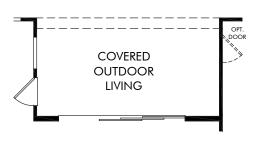

## The Broadway | Plan \$303 | First Floor

1,836 sq. ft. | 3 Bed | 2 Bath | 2 Car Garage | 1 Story

FLEX LIVING OPTIONS: Study. Flex. Built-in Kitchen. Wine Room. Pocket Office. Sliding Glass Door. Fireplace.

2 FLEX ILO BEDROOM 3

(3) BUILT-IN KITCHEN

5 POCKET OFFICE ILO STORAGE RMO0059

6 SLIDING GLASS DOOR
WIN9000

7 FIREPLACE FPO0001