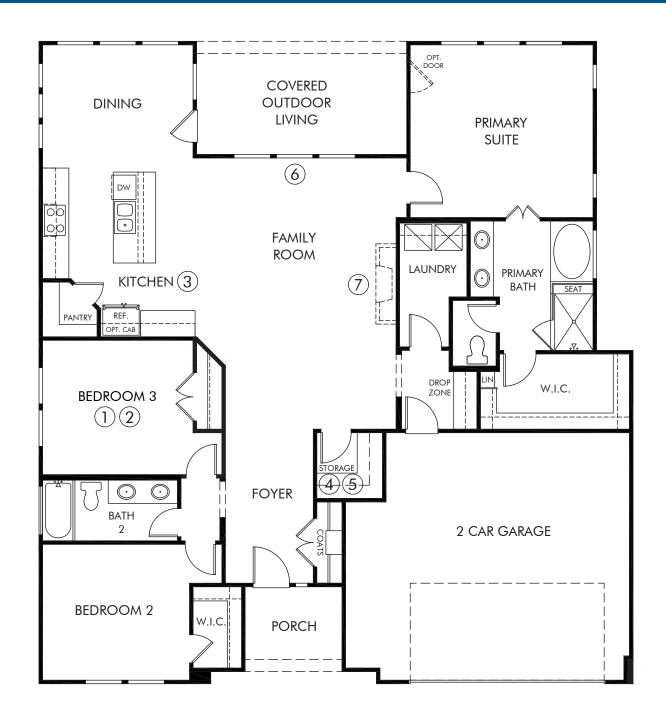

## The Broadway | Plan \$303 | First Floor

1,836 sq. ft. | 3 Bed | 2 Bath | 2 Car Garage | 1 Story

FLEX LIVING OPTIONS: Study. Flex. Built-in Kitchen. Wine Room. Pocket Office. Sliding Glass Door. Fireplace.

2 FLEX ILO BEDROOM 3

(3) BUILT-IN KITCHEN

5 POCKET OFFICE ILO STORAGE RMO0059

6 SLIDING GLASS DOOR
WIN9000

7 FIREPLACE FPO0001