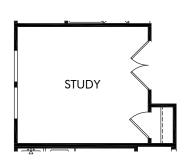

2 FLEX ILO BEDROOM 3

(3) BUILT-IN KITCHEN

5 POCKET OFFICE ILO STORAGE RMO0059

6 SLIDING GLASS DOOR
WIN9000

7 FIREPLACE FPO0001