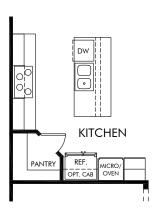

2 FLEX ILO BEDROOM 3

(3) BUILT-IN KITCHEN

5 POCKET OFFICE ILO STORAGE RMO0059

6 SLIDING GLASS DOOR
WIN9000

7 FIREPLACE FPO0001