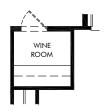

## The Broadway | Plan \$303 | First Floor

1,836 sq. ft. | 3 Bed | 2 Bath | 2 Car Garage | 1 Story

FLEX LIVING OPTIONS: Study. Flex. Built-in Kitchen. Wine Room. Pocket Office. Sliding Glass Door. Fireplace.

2 FLEX ILO BEDROOM 3

(3) BUILT-IN KITCHEN

5 POCKET OFFICE ILO STORAGE RMO0059

6 SLIDING GLASS DOOR
WIN9000

7 FIREPLACE FPO0001