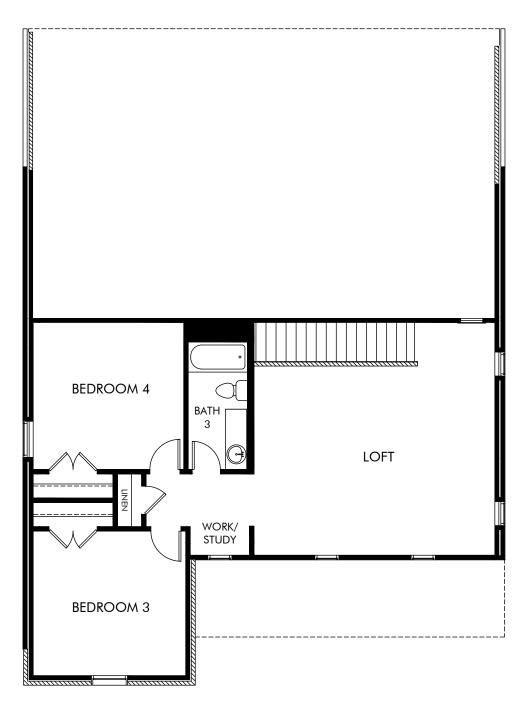

The Ian/C465 | Second Floor
Approx. 2,363 sq. ft. | 4 Bed | 3 Bath | 2 Car Garage | 2 Story

Any floorplan and/or elevation rendering is an artist's conceptual rendering intended to provide a general overview, but any such rendering does not constitute actual plans and specifications for any home. Renderings and pictures are representative and may depict floorplans, elevations, options, upgrades, landscaping, and other features and amenities that are not included as part of all homes and/or may not be available for all lots and/or in all communities. Renderings may not be drawn to scale. Square footages and dimensions are approximate and may vary in construction and depending on the standard of measurement used, engineering and minicipal requirements, or other site-specific conditions. Homes may be constructed with a floorplan transforment, and communities its five reverse of the floorplan rendering. Plans are copyrighted and/or otherwise subject to intellectual property rights of Meritage and/or others and cannot be reproduced or copied without Meritage's prior written consent. Plans and specifications, home features, and community information are subject to change, and homes to prior sale, at any time without notice or obligation. Pictures and other promotional materials are representative and may depict or contain floor plans, square footages, elevations, options, upgrades, landscaping, pool/spa, furnishes, appliances, and designer/decorator features and amenities that are not included as part of the home and/or may not be available in all communities. See sales associate for details. Meritage Homes Corporation. ©2025 Meritage Homes Corporation. All rights reserved.