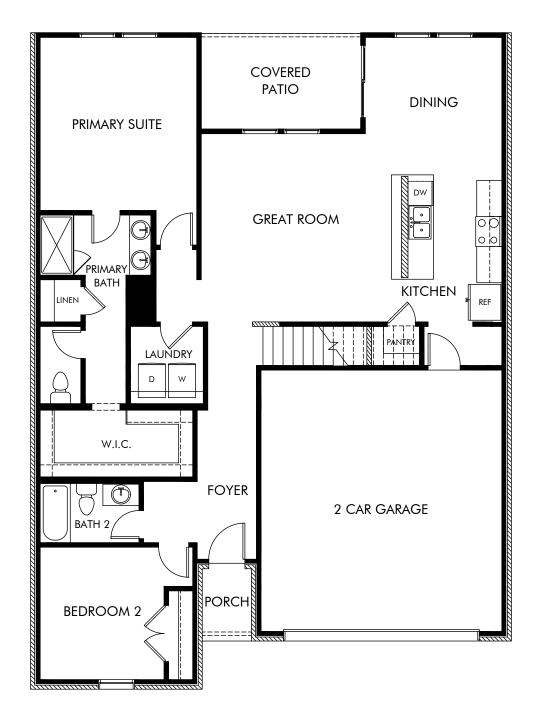

The lan/C465 | First Floor
Approx. 2,363 sq. ft. | 4 Bed | 3 Bath | 2 Car Garage | 2 Story

Any floorplan and/or elevation rendering is an artist's conceptual rendering intended to provide a general overview, but any such rendering does not constitute actual plans and specifications for any home. Renderings and pictures are representative and may depict floorplans, elevations, options, upgrades, landscaping, and other features and amenities that are not included as part of all homes and/or may not be available for all lots and/or in all communities. Renderings may not be drawn to scales. Square footalages and dimensions are approximate and may vary in construction and depending on the standard of measurement used, engineering and meninicipal requirements, or other site-specific conditions. Homes may be constructed with its the reverse of the floorplan rendering. Plans are copyrighted and/or otherwise subject to intellectual property rights of Meritage and/or others and cannot be reproduced or copied without Meritage's prior written consent. Plans and specifications, home features, and community information are subject to change, and homes to prior sale, at any time without notice or obligation. Pictures and other promotional materials are representative and may depict or contain floor plans, square footages, elevations, options, upgrades, landscaping, pool/spa, furnishings, appliances, and designer/decorator features and amenities that are not included as part of the home and/or may not be available in all communities. See sales associate for details. Meritage Homes Corporation. ©2025 Meritage Homes Corporation. ©2025 Meritage Homes Corporation. All rights reserved.