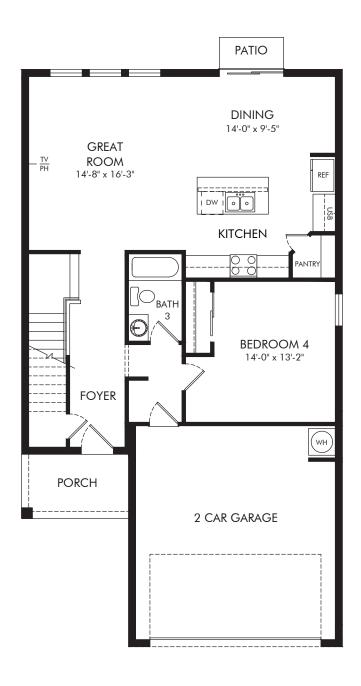

Hamilton Bluff - Classic Series | Zion | First Floor Approx. 2,387 sq. ft. | 4 Bed | 3 Bath | 2 Car Garage | 2 Story

Any floorplan and/or elevation rendering is an artist's conceptual rendering intended to provide a general overview, but any such rendering does not constitute actual plans and specifications for any home. Renderings and pictures are representative and may depict floorplans, elevations, options, upgrades, landscaping, and other features and amenities that are not included as part of all homes and/or may not be available for all lots and/or in all communities. Renderings may not be drawn to scale. Square footalges and dimensions are approximate and may vary in construction and depending on the standard of measurement used, engineering and municipal requirements, or other site-specific conditions. Homes may be constructed with a floorplan that is the reverse of the floorplan rendering. Plans are copyrighted and/or otherwise subject to intellectual property rights of Meritage and/or others and cannot be reproduced or copied without Meritage's prior written consent. Plans and specifications, home features, and community information are subject to change, and homes to prior sale, at any time without notice or obligation. Pictures and other promotional materials are representative and may depict or contain floor plans, square footages, elevations, options, upgrades, landscaping, pool/spa, furnishings, appliances, and designer/decorator features and amenities that are not included as part of the home and/or may not be available in all communities. Not an offer or solicitation to sell real property. Offers to sell real property may only be made and accepted at the sales canter for individual Meritage Homes Corporation. ©2024 Meritage Homes Corporation, All rights reserved.