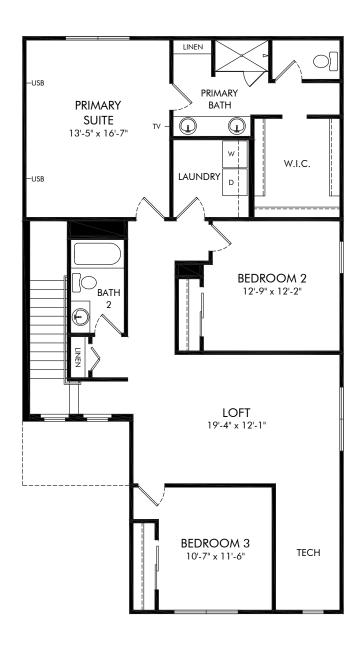

Hamilton Bluff - Classic Series | Zion | Second Floor Approx. 2,387 sq. ft. | 4 Bed | 3 Bath | 2 Car Garage | 2 Story

Any floorplan and/or elevation rendering is an artist's conceptual rendering intended to provide a general overview, but any such rendering does not constitute actual plans and specifications for any home. Renderings and pictures are representative and may depict floorplans, elevations, options, upgrades, landscaping, and other features and amenities that are not included as part of all homes and/or may not be available for all lots and/or in all communities. Renderings may not be drawn to scales. Square footalages and dimensions are approximate and may vary in construction and depending on the standard of measurement used, engineering and meninicipal requirements, or other site-specific conditions. Homes may be constructed with its the reverse of the floorplan rendering. Plans are copyrighted and/or otherwise subject to intellectual property rights of Meritage and/or others and cannot be reproduced or copied without Meritage's prior written consent. Plans and specifications, home features, and community information are subject to change, and homes to prior sale, at any time without notice or obligation. Pictures and other promotional materials are representative and may depict or contain floor plans, square footages, elevations, options, upgrades, landscaping, pool/spa, furnishings, appliances, and designer/decorator features and amenities that are not included as part of the home and/or may not be available in all communities. See sales associate for details. Meritage Homes Corporation. ©2024 Meritage Homes Corporation. All rights reserved.