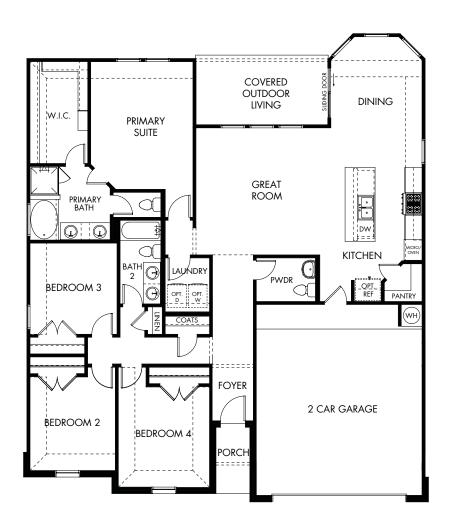

## Opal Meadows | The Heritage | Plan 510 Approx. 1,893 sq. ft. | 4 Bed | 2.5 Bath | 2-Car Garage | 1 Story

Rev 8-07-23

Any floorplan and/or elevation rendering is an artist's conceptual rendering intended to provide a general overview, but any such rendering does not constitute actual plans and specifications for any home. Renderings and pictures are representative and may depict floorplans, elevations, options, upgrades, landscaping, and other features and amenities that are not included as part of all homes and/or may not be available for all lots and/or in all communities. Renderings may not be drawn to scale. Square footages and dimensions are approximate and may vary in construction and depending on the standard of measurement used, engineering and municipal requirements, or other site-specific conditions. Homes may be constructed with a floorplan that is the reverse of the floorplan rendering. Plans are copyrighted and/or otherwise subject to intellectual property rights of Meritage and/or others and cannot be reproduced or copied without Meritage's prior written consent. Plans and specifications, home features, and community information are subject to change, and homes to prior sale, at any time without notice or obligation. Pictures and other promotional materials are representative and may depict or contain floor plans, square footages, elevations, options, upgrades, landscaping, pool/spa, furnishings, appliances, and designer/decorator features and amenities that are not included as part of the home and/or may not be available in all communities. Not an offer or solicitation to sell real property. Offers to sell real property may only be made and accepted at the sales center for individual Meritage Homes communities. See sales associate for details. Meritage Homes®, Setting the standard for energy-efficient homes®, and Life. Built. Better.® are registered trademarks of Meritage Homes Corporation. ©2023 Meritage Homes Corporation. All rights reserved