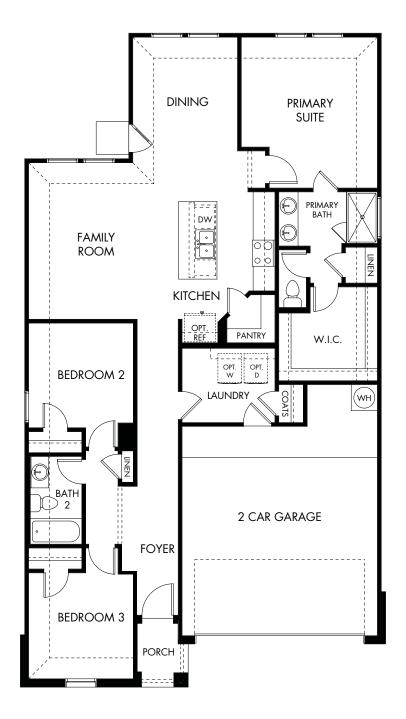

## Lark Canyon | The Briscoe | Plan 820 Approx. 1,522 sq. ft. | 3 Bed | 2 Bath | 2 Car Garage | 1 Story

Any floorplan and/or elevation rendering is an artist's conceptual rendering intended to provide a general overview, but any such rendering does not constitute actual plans and specifications for any home. Renderings and pictures are representative and may depict floorplans, elevations, options, upgrades, landscaping, and other features and amenities that are not included as part of all homes and/or may not be available for all lots and/or in all communities. Renderings may not be drawn to scale. Square floorplan rendering. Plans are approximate and may vary in construction and depending on the standard of measurement used, engineering and municipal requirements, or other site-specific conditions. Homes may be constructed with a floorplan there there are copyrighted and/or otherwise subject to intellectual property rights of Meritage and/or others and cannot be reproduced or copied without Meritage's prior written consent. Plans and specifications, home features, and other promotional materials are representative and may depict or contain floor plans, square footages, elevations, options, upgrades, landscaping, pool/spa, trunsings, appliances, and designer/decorator features and amenities that are not included as part of the home and/or may not be available in all communities. Not an offer or solicitation to sell real property. Offers to sell real property may only be made and accepted at the sales center for individual Meritage Homes Sorporation. @Coc2 Meritage Homes Corporation. All rights reserved.