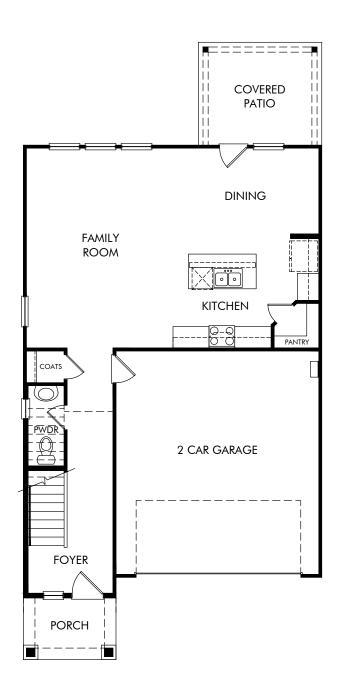

The Lassen | Plan L370 | First Floor Approx. 1,948 sq. ft. | 3 Bed | 2.5 Bath | 2 Car Garage | 2 Story

Any floorplan and/or elevation rendering is an artist's conceptual rendering intended to provide a general overview, but any such rendering does not constitute actual plans and specifications for any home. Renderings and pictures are representative and may depict floorplans, elevations, options, upgrades, landscaping, and other features and amenities that are not included as part of all homes and/or may not be available for all lots and/or in all communities. Renderings may not be drawn to scales. Square footalages and dimensions are approximate and may vary in construction and depending on the standard of measurement used, engineering and meninicipal requirements, or other site-specific conditions. Homes may be constructed with its the reverse of the floorplan rendering. Plans are copyrighted and/or otherwise subject to intellectual property rights of Meritage and/or others and cannot be reproduced or copied without Meritage's prior written consent. Plans and specifications, home features, and community information are subject to change, and homes to prior sale, at any time without notice or obligation. Pictures and other promotional materials are representative and may depict or contain floor plans, square footages, elevations, options, upgrades, landscaping, pool/spa, furnishings, appliances, and designer/decorator features and amenities that are not included as part of the home and/or may not be available in all communities. See sales associate for details. Meritage Homes Corporation. ©2023 Meritage Homes Corporation. ©2023 Meritage Homes Corporation. All rights reserved.