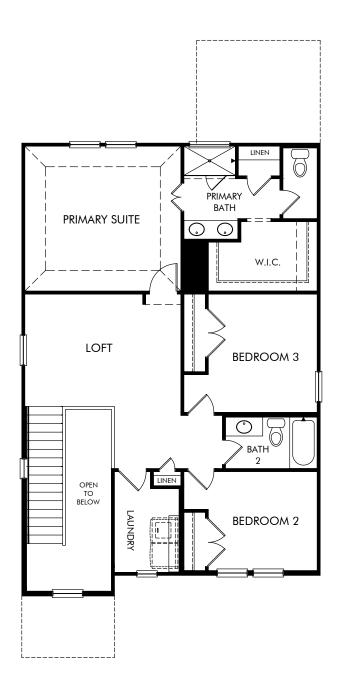

The Lassen | Plan L370 | Second Floor Approx. 1,948 sq. ft. | 3 Bed | 2.5 Bath | 2 Car Garage | 2 Story

Any floorplan and/or elevation rendering is an artist's conceptual rendering intended to provide a general overview, but any such rendering does not constitute actual plans and specifications for any home. Renderings and pictures are representative and may depict floorplans, elevations, options, upgrades, landscaping, and other features and amenities that are not included as part of all homes and/or may not be available for all lots and/or in all communities. Renderings may not be drawn to scales. Square footalages and dimensions are approximate and may vary in construction and depending on the standard of measurement used, engineering and meninicipal requirements, or other site-specific conditions. Homes may be constructed with its the reverse of the floorplan rendering. Plans are copyrighted and/or otherwise subject to intellectual property rights of Meritage and/or others and cannot be reproduced or copied without Meritage's prior written consent. Plans and specifications, home features, and community information are subject to change, and homes to prior sale, at any time without notice or obligation. Pictures and other promotional materials are representative and may depict or contain floor plans, square footages, elevations, options, upgrades, landscaping, pool/spa, furnishings, appliances, and designer/decorator features and amenities that are not included as part of the home and/or may not be available in all communities. See sales associate for details. Meritage Homes Corporation. ©2023 Meritage Homes Corporation. ©2023 Meritage Homes Corporation. All rights reserved.