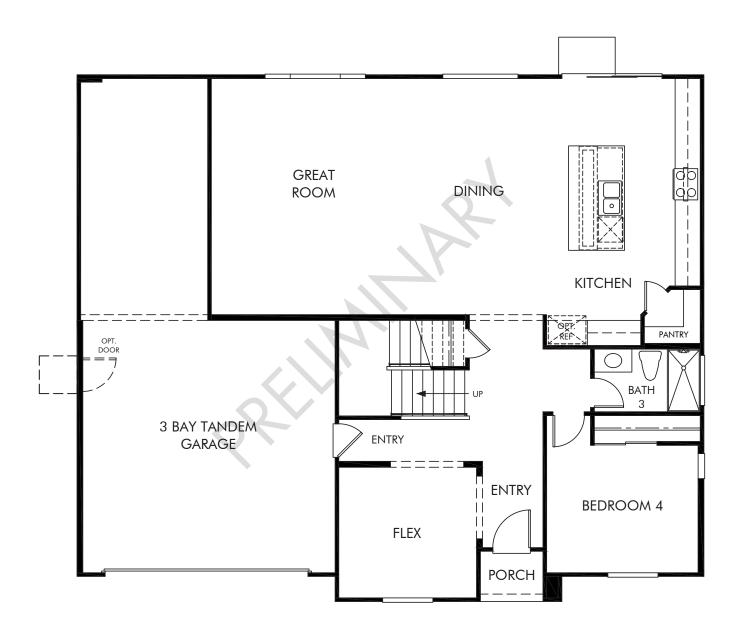

Cornerstone Crossings | Residence 5 | First Floor Approx. 2,992 sq. ft. | 4 Bed | 3 Bath | 3 Bay Tandem Garage | 2 Story

REV 03/21

Any floorplan and/or elevation rendering is an artist's conceptual rendering intended to provide a general overview, but any such rendering does not constitute actual plans and specifications for any home. Renderings and pictures are representative and may depict floorplans, elevations, options, upgrades, landscaping, and other features and amenities that are not included as part of all homes and/or may not be available for all lots and/or in all communities. Renderings may not be drawn to scales, Square footalgase and dimensions are approximate and may vary in construction and depending on the standard of measurement used, engineering and micipal requirements, or other site-specific conditions. Homes may be constructed with a floorplan that is the reverse of the floorplan rendering. Plans are copyrighted and/or otherwise subject to intellectual property rights of Meritage and/or others and cannot be reproduced or copied without Meritage's prior written consent. Plans and specifications, home features, and community information are subject to change, and homes to prior sale, at any time without notice or obligation. Pictures and other promotional materials are representative and may depict or contain floor plans, square footages, elevations, options, upgrades, landscaping, pool/spa, furnishings, appliances, and designer/decorator features and amenities that are not included as part of the home and/or may not be available in all communities. The solication to sell real property. Offers to sell real property may only be made and accepted at the sales center for individual Meritage Homes Corporation. ©2022 Meritage Homes Corporation. All rights reserved.