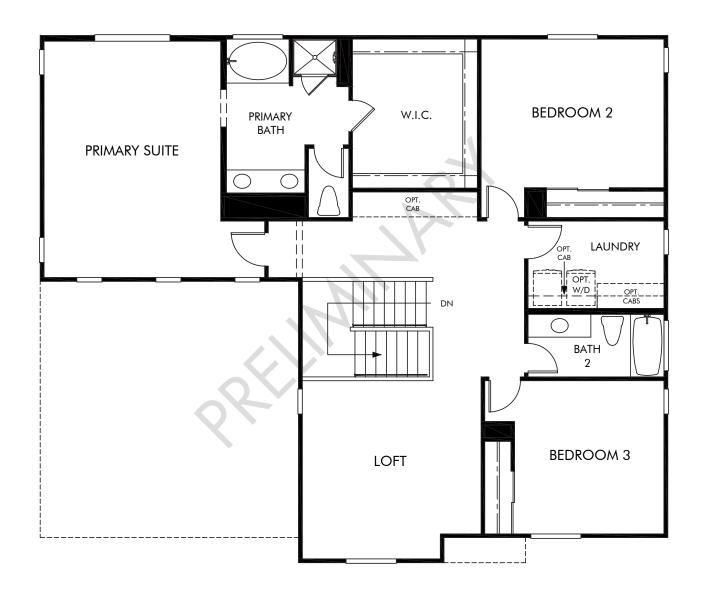

Cornerstone Crossings | Residence 5 | Second Floor Approx. 2,992 sq. ft. | 4 Bed | 3 Bath | 3 Bay Tandem Garage | 2 Story

Any floorplan and/or elevation rendering is an artist's conceptual rendering intended to provide a general overview, but any such rendering does not constitute actual plans and specifications for any home. Renderings and pictures are representative and may depict floorplans, elevations, options, upgrades, landscaping, and other features and amenities that are not included as part of all homes and/or may not be available for all lots and/or in all communities. Renderings may not be drawn to scale. Square footalgase and dimensions are approximate and may vary in construction and depending on the standard of measurement used, engineering and menicipal requirements, or other site-specific conditions. Homes may be constructed with a floorplan transferring the footage and/or otherwise subject to intellectual property rights of Meritage and/or others and cannot be reproduced or copied without Meritage's prior written consent. Plans and specifications, home features, and community information are subject to change, and homes to prior sale, at any time without notice or obligation. Pictures and other promotional materials are representative and may depict or contain floor plans, square footages, elevations, options, upgrades, landscaping, pool/spa, furnishings, appliances, and designer/decorator features and amenities that are not included as part of the home and/or may not be available in all communities. Benefit and the property may only be made and accepted at the sales center for individual Meritage Homes Corporation. ©2022 Meritage Homes Corporation. All rights reserved.