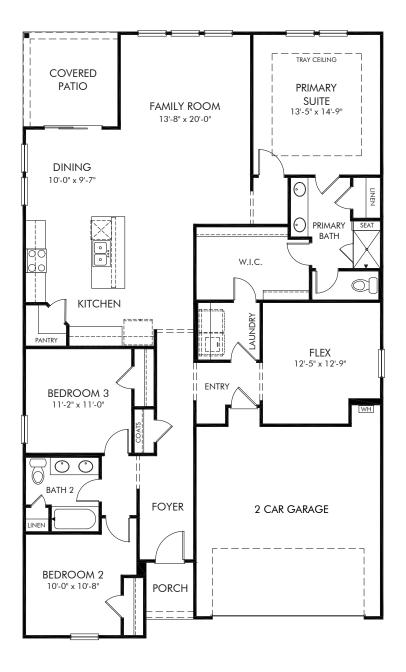

## Cypress Ridge | Newport/Plan 444L Approx 1,835 sq. ft. | 3 Bed | 2 Bath | 2 Car Garage | 1 Story

REV 04/2020

Any floorplan and/or elevation rendering is an artist's conceptual rendering intended to provide a general overview, but any such rendering does not constitute actual plans and specifications for any home. Renderings and pictures are representative and may depict floorplans, elevations, options, upgrades, landscaping, and other features and amenities that are not included as part of all homes and/or may not be available for all lots and/or in all communities. Renderings may not be drawn to scale. Square footages and dimensions are approximate and may vary in construction and depending on the standard of measurement used, engineering and municipal requirements, or other site-specific conditions. Homes may be constructed with a floorplan that is the reverse of the floorplan rendering. Plans are copyrighted and/or otherwise subject to intellectual property rights of Meritage and/or others and cannot be reproduced or copied without Meritage's prior written consent. Plans and specifications, home features, and community information are subject to change, and homes to prior sale, at any time without notice or obligation. Pictures and other promotional materials are representative and may depict or contain floor plans, square footages, elevations, options, upgrades, landscaping, pool/spa, furnishings, appliances, and designer/decorator features and amenities that are not included as part of the home and/or may not be available in all communities. Not an offer or solicitation to sell real property, Offers to sell real property may only be made and accepted at the sales center for individual Meritage Homes Corporation. © 2022 Meritage Homes Corporation, All rights reserved.