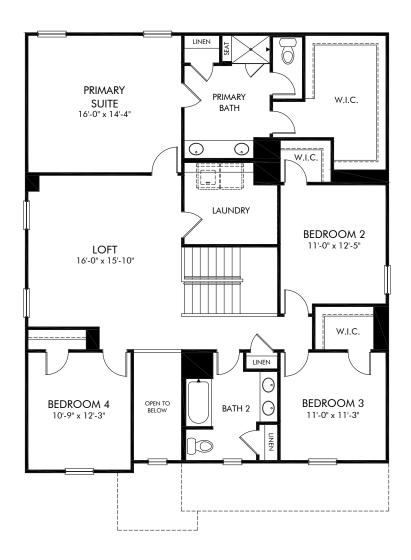

Shepherds Landing | Johnson/Plan 455L | Second Floor Approx. 2,937 sq. ft. | 5 Bed | 3 Bath | 2 Car Garage | 2 Story

Any floorplan and/or elevation rendering is an artist's conceptual rendering intended to provide a general overview, but any such rendering does not constitute actual plans and specifications for any home. Renderings and pictures are representative and may depict floorplans, elevations, options, upgrades, landscaping, and other features and amenities that are not included as part of all homes and/or may not be available for all lots and/or in all communities. Renderings may not be drawn to scale. Square footages and dimensions are approximate and may vary in construction and depending on the standard of measurement used, engineering and municipal requirements, or other site-specific conditions. Homes may be constructed with a floorplan that is the reverse of the floorplan rendering. Plans are copyrighted and/or otherwise subject to intellectual property rights of Meritage and/or others and cannot be reproduced or copied without Meritage's prior written consent. Plans and specifications, home features, and community information are subject to change, and homes to prior sale, at any time without notice or obligation. Pictures and other promotional materials are representative and may depict or contain floor plans, square footages, elevations, options, upgrades, landscaping, pool/spa, furnishings, appliances, and designer/decorator features and amenities that are not included as part of the home and/or may not be available in all communities. Not an offer or solicitation to sell real property. Offers to sell real property may only be made and accepted at the sales center for individual Meritage Homes Corporation. ©2024 Meritage Homes Corporation. If plants reserved.