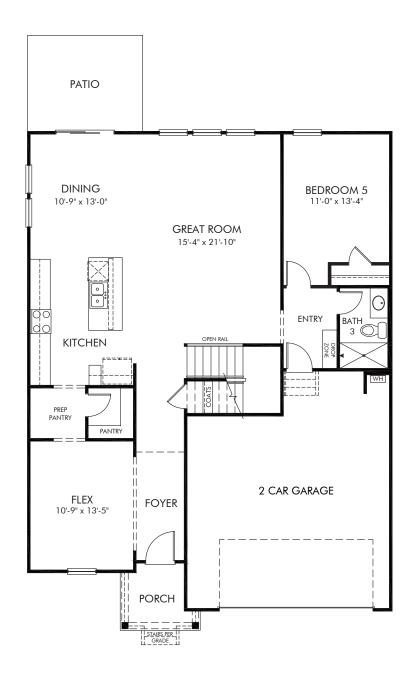

Nelson Creek | Johnson/455L | First Floor Approx. 2,937 sq. ft. | 5 Bed | 3 Bath | 2 Car Garage | 2 Story

Any floorplan and/or elevation rendering is an artist's conceptual rendering intended to provide a general overview, but any such rendering does not constitute actual plans and specifications for any home. Renderings and pictures are representative and may depict floorplans, elevations, options, upgrades, landscaping, and other features and amenities that are not included as part of all homes and/or may not be available for all lots and/or in all communities. Renderings may not be drawn to scale. Square footalges and dimensions are approximate and may vary in construction and depending on the standard of measurement used, engineering and municipal requirements, or other site-specific conditions. Homes may be constructed with a floorplan that is the reverse of the floorplan rendering. Plans are copyrighted and/or otherwise subject to intellectual property rights of Meritage and/or others and cannot be reproduced or copied without Meritage's prior written consent. Plans and specifications, home features, and community information are subject to change, and homes to prior sale, at any time without notice or obligation. Pictures and other promotional materials are representative and may depict or contain floor plans, square footages, elevations, options, upgrades, landscaping, pool/spa, furnishings, appliances, and designer/decorator features and amenities that are not included as part of the home and/or may not be available in all communities. Not an offer or solicitation to sell real property. Offers to sell real property may only be made and accepted at the sales canter for individual Meritage Homes Corporation. ©2024 Meritage Homes Corporation, All rights reserved.