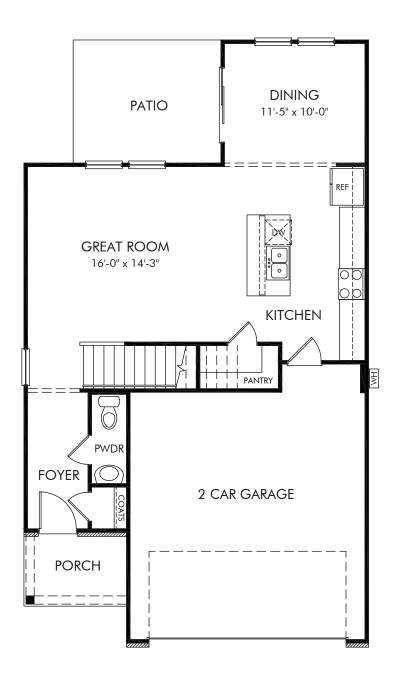

Waterside | Dallas/342 | First Floor Approx. 1,749 sq. ft. | 3 Bed | 2.5 Bath | 2 Car Garage | 2 Story

Any floorplan and/or elevation rendering is an artist's conceptual rendering intended to provide a general overview, but any such rendering does not constitute actual plans and specifications for any home. Renderings and pictures are representative and may depict floorplans, elevations, options, upgrades, landscaping, and other features and amenities that are not included as part of all homes and/or may not be available for all lots and/or in all communities. Renderings may not be drawn to scale. Square footalges and dimensions are approximate and may vary in construction and depending on the standard of measurement used, engineering and municipal requirements, or other site-specific conditions. Homes may be constructed with a floorplan that is the reverse of the floorplan rendering. Plans are copyrighted and/or otherwise subject to intellectual property rights of Meritage and/or others and cannot be reproduced or copied without Meritage's prior written consent. Plans and specifications, home features, and community information are subject to change, and homes to prior sale, at any time without notice or obligation. Pictures and other promotional materials are representative and may depict or contain floor plans, square footages, elevations, options, upgrades, landscaping, pool/spa, furnishings, appliances, and designer/decorator features and amenities that are not included as part of the home and/or may not be available in all communities. Not an offer or solicitation to sell real property. Offers to sell real property may only be made and accepted at the sales canter for individual Meritage Homes Corporation. ©2024 Meritage Homes Corporation, All rights reserved.