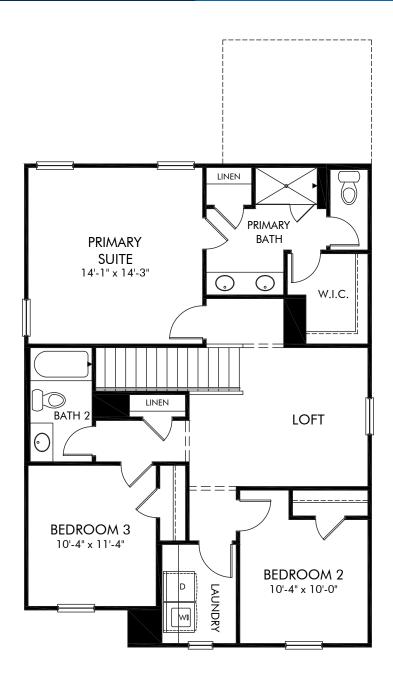

Waterside | Dallas/342 | Second Floor Approx. 1,749 sq. ft. | 3 Bed | 2.5 Bath | 2 Car Garage | 2 Story

Any floorplan and/or elevation rendering is an artist's conceptual rendering intended to provide a general overview, but any such rendering does not constitute actual plans and specifications for any home. Renderings and pictures are representative and may depict floorplans, elevations, options, upgrades, landscaping, and other features and amenities that are not included as part of all homes and/or may not be available for all lots and/or in all communities. Renderings may not be drawn to scale. Square footalges and dimensions are approximate and may vary in construction and depending on the standard of measurement used, engineering and municipal requirements, or other site-specific conditions. Homes may be constructed with a floorplan that is the reverse of the floorplan rendering. Plans are copyrighted and/or otherwise subject to intellectual property rights of Meritage and/or others and cannot be reproduced or copied without Meritage's prior written consent. Plans and specifications, home features, and community information are subject to change, and homes to prior sale, at any time without notice or obligation. Pictures and other promotional materials are representative and may depict or contain floor plans, square footages, elevations, options, upgrades, landscaping, pool/spa, furnishings, appliances, and designer/decorator features and amenities that are not included as part of the home and/or may not be available in all communities. Not an offer or solicitation to sell real property. Offers to sell real property may only be made and accepted at the sales canter for individual Meritage Homes Corporation. ©2024 Meritage Homes Corporation, All rights reserved.