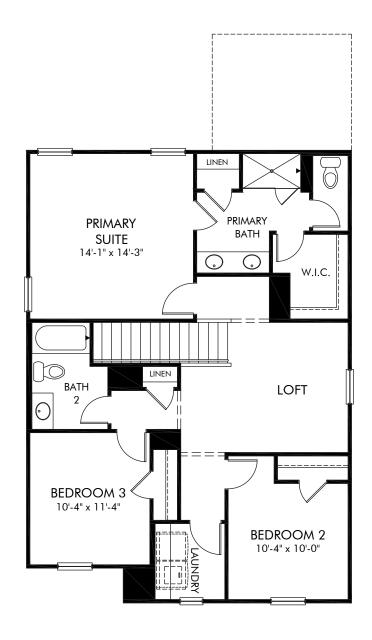

The Farm at Wells Creek - Heritage Collection | Dallas/342 | Second Floor Approx. 1,749 sq. ft. | 3 Bed | 2.5 Bath | 2 Car Garage | 2 Story

Any floorplan and/or elevation rendering is an artist's conceptual rendering intended to provide a general overview, but any such rendering does not constitute actual plans and specifications for any home. Renderings and pictures are representative and may depict floorplans, elevations, options, upgrades, landscaping, and other features and amenities that are not included as part of all homes and/or may not be available for all lots and/or in all communities. Renderings may not be drawn to scale. Square footalegs and dimensions are approximate and may vary in construction and depending on the standard of measurement used, engineering and municipal requirements, or other site-specific conditions. Homes may be constructed with a floorplan that is the reverse of the floorplan rendering. Plans are copyrighted and/or otherwise subject to intellectual property rights of Meritage and/or others and cannot be reproduced or copied without Meritage's prior written consent. Plans and specifications, home features, and community information are subject to change, and homes to prior sale, at any time without notice or obligation. Pictures and other promotional materials are representative and may depict or contain floor plans, square footages, elevations, options, upgrades, landscaping, pool/spa, furnishings, appliances, and designer/decorator features and amenities that are not included as part of the home and/or may not be available in all communities. Not an offer or solicitation to sell real property. Offers to sell real property may only be made and accepted at the sales center for individual Meritage Homes Corporation. ©2023 Meritage Homes Corporation, All rights reserved.