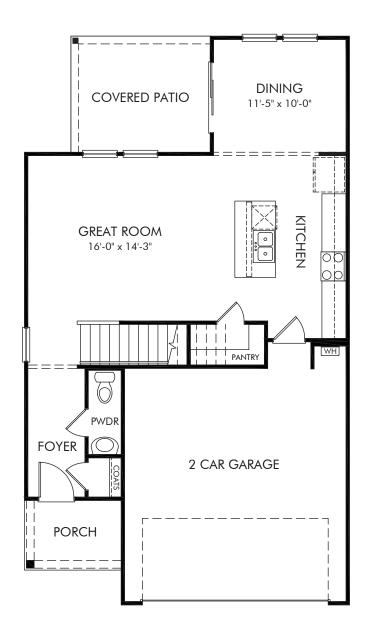

The Farm at Wells Creek - Heritage Collection | Dallas/342 | First Floor Approx. 1,749 sq. ft. | 3 Bed | 2.5 Bath | 2 Car Garage | 2 Story

Any floorplan and/or elevation rendering is an artist's conceptual rendering intended to provide a general overview, but any such rendering does not constitute actual plans and specifications for any home. Renderings and pictures are representative and may depict floorplans, elevations, options, upgrades, landscaping, and other features and amenities that are not included as part of all homes and/or may not be available for all lots amd/or in all communities. Renderings may not be drawn to scale. Square footalages and dimensions are approximate and may vary in construction and depending on the standard of measurement used, engineering and municipal requirements, or other site-specific conditions. Homes may be constructed with its the reverse of the floorplan rendering. Plans are copyrighted and/or otherwise subject to intellectual property rights of Meritage and/or others and cannot be reproduced or copied without Meritage's prior written consent. Plans and specifications, home features, and community information are subject to change, and homes to prior sale, at any time without notice or obligation. Pictures and other promotional materials are representative and may depict or contain floor plans, square footages, elevations, options, upgrades, landscaping, pool/spa, turnishings, appliances, and designer/decorator features and amenities that are not included as part of the home and/or may not be available in all communities. Not an offer or solicitation to sell real property. Offers to sell real property may only be made and accepted at the restriction. ©2023 Meritage Homes Corporation. All rights reserved.