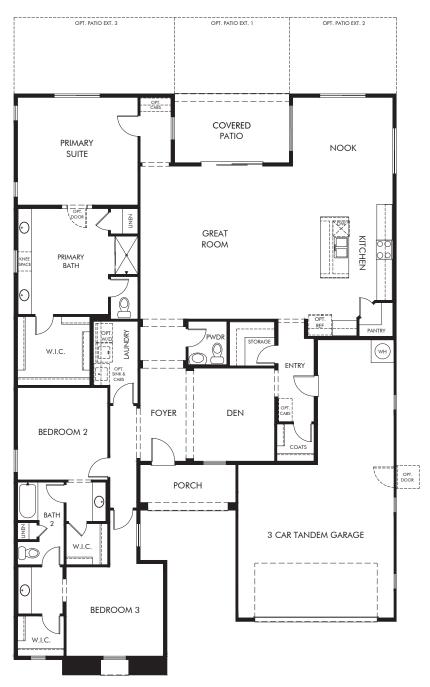

## Houghton Reserve - Promenade | Travertine/Plan 150.2580 Approx. 2,588 sq. ft. | 3 Bed | 2.5 Bath | 3 Car Tandem Garage | 1 Story

REV 09/23

**FLEX LIVING OPTIONS:** Opt. Doors at Den, Opt. Bedroom 4 & Bath 3 ILO Den, Opt. Covered Patio Extension 1, 2 or 3

Any floorplan and/or elevation rendering is an artist's conceptual rendering intended to provide a general overview, but any such rendering does not constitute actual plans and specifications for any home. Renderings and pictures are representative and may depict floorplans, elevations, options, upgrades, landscaping, and other features and amenities that are not included as part of all homes and/or may not be available for all lots and/or in all communities. Renderings may not be drawn to scale. Square footages and dimensions are approximate and may vary in construction and depending on the standard of measurement used, engineering and municipal requirements, or other site-specific conditions. Homes may be constructed with a floorplan the trane or copyrighted and/or otherwise subject to intellectual property rights of Meritage and/or others and cannot be reproduced or copied without Meritage's prior written consent. Plans and specifications, home features, and community information are subject to change, and homes to prior sale, at any time without notice or obligation. Pictures and other promotional materials are representative and may depict or contain floor plans, square footages, elevations, options, upgrades, landscaping, pool/spa, trunistings, appliances, and designer/decorator features and amenities that are not included as part of the home and/or may not be available in all communities. Not an offer or solicitation to sell real property. Offers to sell real property may only be made and accepted at the sales center for individual Meritage Homes communities. See sales associate for details. Meritage Homes Corporation. Ming Homes Corporation.