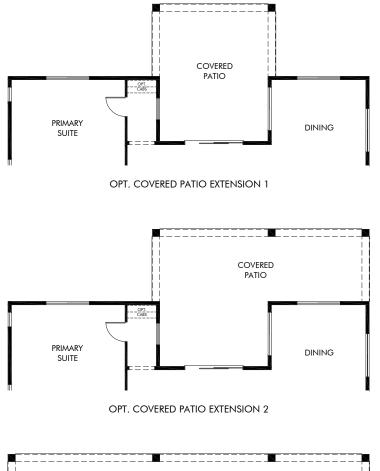

## Houghton Reserve - Promenade | Travertine/Plan 150.2580 | Options Approx. 2,588 sq. ft. | 3 Bed | 2.5 Bath | 3 Car Tandem Garage | 1 Story

**FLEX LIVING OPTIONS:** Opt. Doors at Den, Opt. Bedroom 4 & Bath 3 ILO Den, Opt. Covered Patio Extension 1, 2 or 3

Any floorplan and/or elevation rendering is an artist's conceptual rendering intended to provide a general overview, but any such rendering does not constitute actual plans and specifications for any home. Renderings and pictures are representative and may depict floorplans, elevations, options, upgrades, landscaping, and other features and amenities that are not included as part of all homes and/or may not be available for all lots and/or in all communities. Renderings may not be drawn to scale. Square footages and dimensions are approximate and may vary in construction and depending on the standard of measurement used, engineering and municipal requirements, or other site-specific conditions. Homes may be constructed with a floorplan the trane or copyrighted and/or otherwise subject to intellectual property rights of Meritage and/or others and cannot be reproduced or copied without Meritage's prior written consent. Plans and specifications, home features, and community information are subject to change, and homes to prior sale, at any time without notice or obligation. Pictures and other promotional materials are representative and may depict or contain floor plans, square footages, elevations, options, upgrades, landscaping, pool/spa, trunistings, appliances, and designer/decorator features and amenities that are not included as part of the home and/or may not be available in all communities. Not an offer or solicitation to sell real property. Offers to sell real property may only be made and accepted at the sales center for individual Meritage Homes communities. See sales associate for details. Meritage Homes Corporation. Ming Homes Corporation.