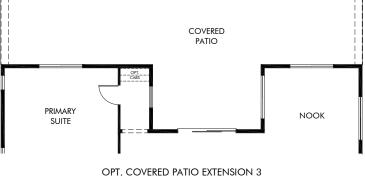

## Houghton Reserve - Promenade | Travertine/Plan 150.2580 | Options Approx. 2,588 sq. ft. | 3 Bed | 2.5 Bath | 3 Car Tandem Garage | 1 Story

**FLEX LIVING OPTIONS:** Opt. Doors at Den, Opt. Bedroom 4 & Bath 3 ILO Den, Opt. Covered Patio Extension 1, 2 or 3