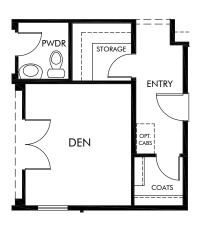

OPT. DOORS AT DEN

OPT. BEDROOM 4 & BATH 3 ILO DEN

Houghton Reserve - Promenade | Travertine/Plan 150.2580 | Options Approx. 2,588 sq. ft. | 3 Bed | 2.5 Bath | 3 Car Tandem Garage | 1 Story

**FLEX LIVING OPTIONS:** Opt. Doors at Den, Opt. Bedroom 4 & Bath 3 ILO Den, Opt. Covered Patio Extension 1, 2 or 3

Any floorplan and/or elevation rendering is an artist's conceptual rendering intended to provide a general overview, but any such rendering does not constitute actual plans and specifications for any home. Renderings and pictures are representative and may depict floorplans, elevations, options, upgrades, landscaping, and other features and amenities that are not included as part of all homes and/or may not be available for all lots and/or in all communities. Renderings may not be drawn to scale. Square footages and dimensions are approximate and may vary in construction and depending on the standard of measurement used, engineering and municipal requirements, or other site-specific conditions. Homes may be constructed with a floorplan the trane or copyrighted and/or otherwise subject to intellectual property rights of Meritage and/or others and cannot be reproduced or copied without Meritage's prior written consent. Plans and specifications, home features, and community information are subject to change, and homes to prior sale, at any time without notice or obligation. Pictures and other promotional materials are representative and may depict or contain floor plans, square footages, elevations, options, upgrades, landscaping, pool/spa, trunistings, appliances, and designer/decorator features and amenities that are not included as part of the home and/or may not be available in all communities. Not an offer or solicitation to sell real property. Offers to sell real property may only be made and accepted at the sales center for individual Meritage Homes communities. See sales associate for details. Meritage Homes Corporation. Ming Homes Corporation.