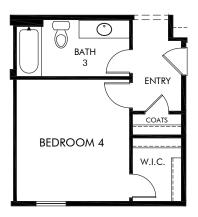

OPT. DOORS AT DEN

OPT. BEDROOM 4 & BATH 3 ILO DEN

Houghton Reserve - Promenade | Travertine/Plan 150.2580 | Options Approx. 2,588 sq. ft. | 3 Bed | 2.5 Bath | 3 Car Tandem Garage | 1 Story

**FLEX LIVING OPTIONS:** Opt. Doors at Den, Opt. Bedroom 4 & Bath 3 ILO Den, Opt. Covered Patio Extension 1, 2 or 3

Any floorplan and/or elevation rendering is an artist's conceptual rendering intended to provide a general overview, but any such rendering does not constitute actual plans and specifications for any home. Renderings and pictures are representative and may depict floorplans, elevations, options, upgrades, landscaping, and other features and amenities that are not included as part of all homes and/or may not be available for all lots and/or in all communities. Renderings may not be drawn to scale. Square footages and dimensions are approximate and may vary in construction and depending on the standard of measurement used, engineering and municipal requirements, or other site-specific conditions. Homes may be constructed with a floorplan the trane or copyrighted and/or otherwise subject to intellectual property rights of Meritage and/or others and cannot be reproduced or copied without Meritage's prior written consent. Plans and specifications, home features, and community information are subject to change, and homes to prior sale, at any time without notice or obligation. Pictures and other promotional materials are representative and may depict or contain floor plans, square footages, elevations, options, upgrades, landscaping, pool/spa, trunistings, appliances, and designer/decorator features and amenities that are not included as part of the home and/or may not be available in all communities. Not an offer or solicitation to sell real property. Offers to sell real property may only be made and accepted at the sales center for individual Meritage Homes communities. See sales associate for details. Meritage Homes Corporation. Ming Homes Corporation.