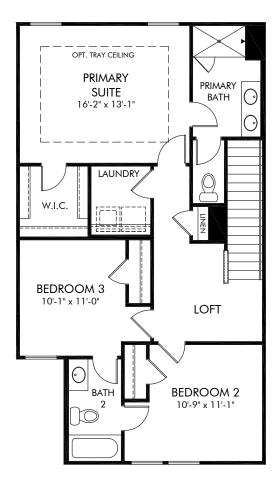

## Eagles Hill | Pearl - Interior | Second Floor Approx. 1,579 sq. ft. | 3 Bed | 2.5 Bath | 2 Car Garage | 2 Story

Any floorplan and/or elevation rendering is an artist's conceptual rendering intended to provide a general overview, but any such rendering does not constitute actual plans and specifications for any home. Renderings and pictures are representative and may depict floorplans, elevations, options, upgrades, landscaping, and other features and amenities that are not included as part of all homes and/or may not be available for all lots and/or in all communities. Renderings may not be drawn to scale. Square floorplan rendering. Plans are approximate and may vary in construction and depending on the standard of measurement used, engineering and municipal requirements, or other site-specific conditions. Homes may be constructed with a floorplan there there are copyrighted and/or otherwise subject to intellectual property rights of Meritage and/or others and cannot be reproduced or copied without Meritage's prior written consent. Plans and specifications, home features, and other promotional materials are representative and may depict or contain floor plans, square footages, elevations, options, upgrades, landscaping, pool/spa, trunsings, appliances, and designer/decorator features and amenities that are not included as part of the home and/or may not be available in all communities. Not an offer or solicitation to sell real property. Offers to sell real property may only be made and accepted at the sales center for individual Meritage Homes Sorporation. @2023 Meritage Homes Corporation. All rights reserved.