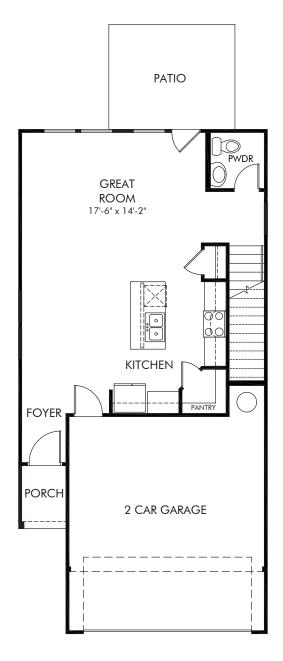

## Eagles Hill | Pearl - Interior | First Floor Approx. 1,579 sq. ft. | 3 Bed | 2.5 Bath | 2 Car Garage | 2 Story

REV 04/23

Any floorplan and/or elevation rendering is an artist's conceptual rendering intended to provide a general overview, but any such rendering does not constitute actual plans and specifications for any home. Renderings and pictures are representative and many depict floorplans, elevations, options, upgrades, landscaping, and other features and amenities that are not included as part of all homes and/or may not be available for all lots and/or in all communities. Renderings may not be drawn to scale. Square footages and dimensions are approximate and may vary in construction and depending on the standard of measurement used, engineering and municipal requirements, or other site-specific conditions. Homes may be constructed with a floorplan the the floorplan rendering. Plans are copyrighted and/or otherwise subject to intellectual property rights of Meritage and/or others and cannot be reproduced or copied without Meritage's prior written consent. Plans and specifications, home features, and other promotional materials are representative and may depict or contain floor plans, square footages, elevations, options, upgrades, landscaping, pol/spa, furnishings, appliances, and designer/decorator features and amenities that are not included as part of the home and/or or may to be available in all communities. Not an offer or solicitation to sell real property may only be made and accepted at the sales center for individual Meritage Homes Communities. See sales associate for details. Meritage Homes Corporation. All rights reserved.