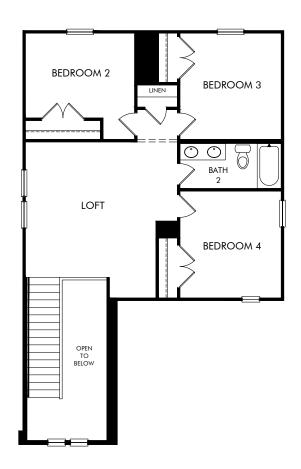

The Olympic | Plan 380 | Second Floor Approx. 1,981 sq. ft. | 4 Bed | 2.5 Bath | 2 Car Garage | 2 Story

Any floorplan and/or elevation rendering is an artist's conceptual rendering intended to provide a general overview, but any such rendering does not constitute actual plans and specifications for any home. Renderings and pictures are representative and may depict floorplans, elevations, options, upgrades, landscaping, and other features and amenities that are not included as part of all homes and/or may not be available for all lots and/or in all communities. Renderings may not be drawn to scale. Square footalgas and dimensions are approximate and may vary in construction and depending on the standard of measurement used, engineering and municipal requirements, or other site-specific conditions. Homes may be constructed with a floorplan that is the reverse of the floorplan rendering. Plans are copyrighted and/or otherwise subject to intellectual property rights of Meritage and/or others and cannot be reproduced or copied without Meritage's prior written consent. Plans and specifications, home features, and community information are subject to change, and homes to prior sale, at any time without notice or obligation. Pictures and other promotional materials are representative and may depict or contain floor plans, square footages, elevations, options, upgrades, landscaping, pool/spa, furnishings, appliances, and designer/decorator features and amenities that are not included as part of the home and/or may not be available in all communities. See sales associate for details. Meritage Homes Corporation. ©2024 Meritage Homes Corporation, all rights reserved. REV 8/2024.