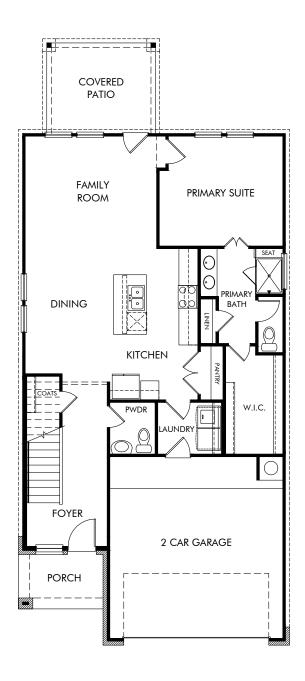

The Olympic | Plan 380 | First Floor Approx. 1,981 sq. ft. | 4 Bed | 2.5 Bath | 2 Car Garage | 2 Story

Any floorplan and/or elevation rendering is an artist's conceptual rendering intended to provide a general overview, but any such rendering does not constitute actual plans and specifications for any home. Renderings and pictures are representative and may depict floorplans, elevations, options, upgrades, landscaping, and other features and amenities that are not included as part of all homes and/or may not be available for all lots and/or in all communities. Renderings may not be drawn to scale. Square footalgas and dimensions are approximate and may vary in construction and depending on the standard of measurement used, engineering and municipal requirements, or other site-specific conditions. Homes may be constructed with a floorplan that is the reverse of the floorplan rendering. Plans are copyrighted and/or otherwise subject to intellectual property rights of Meritage and/or others and cannot be reproduced or copied without Meritage's prior written consent. Plans and specifications, home features, and community information are subject to change, and homes to prior sale, at any time without notice or obligation. Pictures and other promotional materials are representative and may depict or contain floor plans, square footages, elevations, options, upgrades, landscaping, pool/spa, furnishings, appliances, and designer/decorator features and amenities that are not included as part of the home and/or may not be available in all communities. See sales associate for details. Meritage Homes Corporation. ©2024 Meritage Homes Corporation, all rights reserved. REV 8/2024.