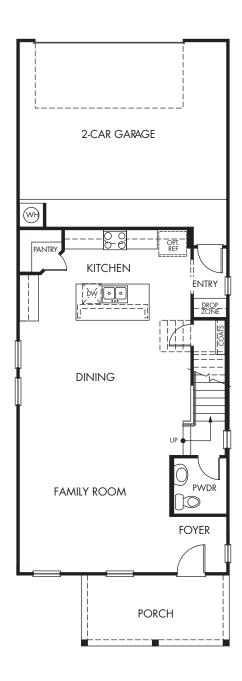

The Cheshire | Plan 2413 | First Floor 2,213 sq. ft. | 3 Bed | 2.5 Bath | 2 Car Garage | 2 Story

Any floorplan and/or elevation rendering is an artist's conceptual rendering intended to provide a general overview, but any such rendering does not constitute actual plans and specifications for any home. Renderings and pictures are representative and may depict floorplans, elevations, options, upgrades, landscaping, and other features and amenities that are not included as part of all homes and/or may not be available for all lots and/or in all communities. Renderings may not be drawn to scale. Any provided dimensions are approximate and actual dimensions may vary. Homes may be constructed with a floorplan that is the reverse of the floorplan rendering. Plans are copyrighted and/or otherwise subject to intellectual property rights of Meritage and/or others and cannot be reproduced or copied without Meritage's prior written consent. Plans and specifications, home features, and community information are subject to change, and homes to prior sale, at any time without notice or obligation. Additionally, deviations and variations may exist in any constructed home, including, without limitation: (i) substitution of materials and equipment of substantially equal or better quality; (ii) minor style, lot orientation, and color changes; (iii) minor variances in square footage and in room and space dimensions, and in window, door, utility outlet, and other improvement locations; (ii) changes as may be required by any state, federal, county, or local governmental authority in order to accommodate requested selections and/or options; and (v) value engineering and field changes.