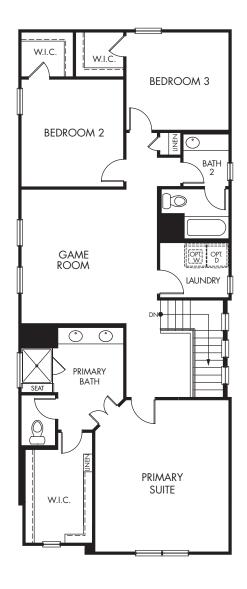

The Cheshire | Plan 2413 | Second Floor 2,213 sq. ft. | 3 Bed | 2.5 Bath | 2 Car Garage | 2 Story

Any floorplan and/or elevation rendering is an artist's conceptual rendering intended to provide a general overview, but any such rendering does not constitute actual plans and specifications for any home. Renderings and pictures are representative and may depict floorplans, elevations, options, upgrades, landscaping, and other features and amenities that are not included as part of all homes and/or may not be available for all lots and/or in all communities. Renderings may not be drawn to scale. Any provided dimensions are approximate and actual dimensions may vary. Homes may be constructed with a floorplan that is the reverse of the floorplan rendering. Plans are copyrighted and/or otherwise subject to intellectual property rights of Meritage and/or others and cannot be reproduced or copied without Meritage's prior written consent. Plans and specifications, home features, and community information are subject to change, and homes to prior sale, at any time without notice or obligation. Additionally, deviations and variations may exist in any constructed home, including, without limitation: (i) substitution of materials and equipment of substantially equal or better quality; (ii) minor style, lot orientation, and color changes; (iii) minor variances in square footage and in room and space dimensions, and in window, door, utility outlet, and other improvement locations; (ii) changes as may be required by any state, federal, county, or local governmental authority in order to accommodate requested selections and/or options; and (v) value engineering and field changes.