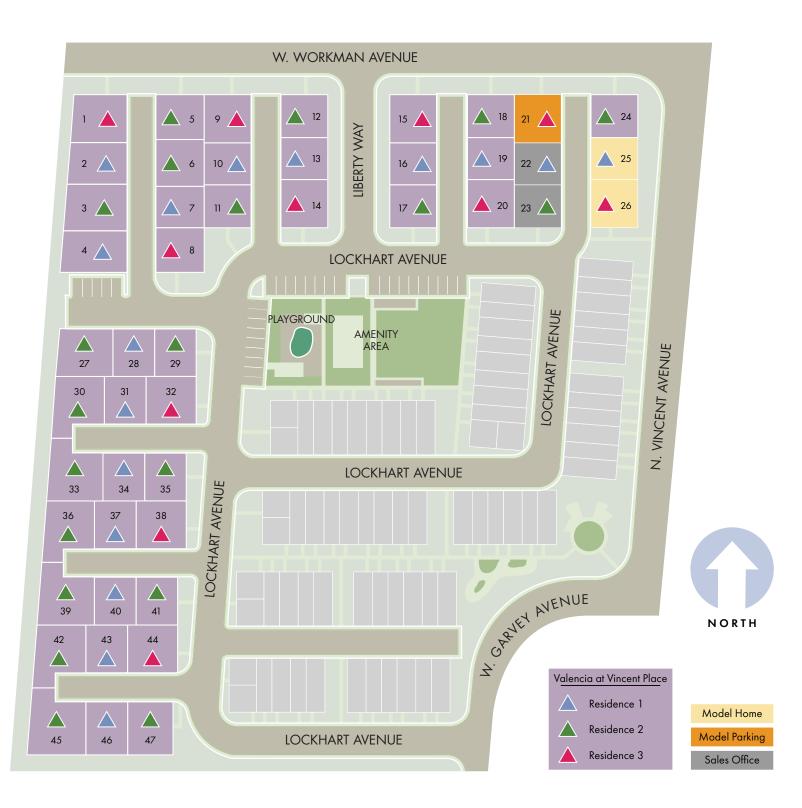

## Valencia at Vincent Place

West Covina, CA 91790

This map depiction is not an official site plan, may not be drawn to scale, and may not reflect all easements and other matters affecting the community. Rather, it is an artist's conceptual rendering intended to give buyer a general overview of the contemplated community. This map depiction does not constitute a guaranty that the community will be built out or developed as shown and Meritage has not made, does not make, and specifically negates and disclaims any representations, warranties, and guarantees with respect to the map depiction, including, but not limited to, any depiction or description of any physiciac characteristics of the community or any improvements pertaining thereto, and any depiction or description of the real estate comprising or contemplated to community or of the units or amenities (such as pools, gazebos, hike and bike trails, exercise facilities, etc.) contemplated to be a part of the community may make changes in the design and plan of the community (including, without limitation, the number of homes and/or the sizes of lots in the Community), and in any currently contemplated timing of the development of the community, and Meritage reserves the right to make any and all such changes.