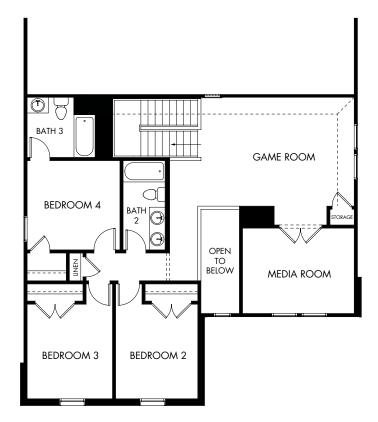

## The Royal LN | Plan L481 | Second Floor Approx. 2,589 sq. ft. | 4 Bed | 3.5 Bath | 2-Car Garage | 2 Story

Any floorplan and/or elevation rendering is an artist's conceptual rendering intended to provide a general overview, but any such rendering does not constitute actual plans and specifications for any home. Renderings and pictures are representative and may depict floorplans, elevations, options, upgrades, landscaping, and other features and amenities that are not included as part of all homes and/or may not be available for all lots and/or in all communities. Renderings may not be drawn to scale. Square footages and dimensions are approximate and may vary in construction and depending on the standard of measurement used, engineering and municipal requirements, or other site-specific conditions. Homes may be constructed with a floorplan that is the reverse of the floorplan rendering. Plans are copyrighted and/or otherwise subject to intellectual property rights of Meritage and/or others and canot be reproduced or copied without Meritage's prior written consent. Plans and specifications, home features, and community information are subject to change, and homes to prior sale, at any time without notice or obligation. Pictures and other promotional materials are representative and may depict or conical floor plans, square footages, elevations, options, upgrades, landscaping, pool/spa, furnishings, appliances, and designer/decorator features and amenities. Not an offer or solicitation to sell real property. Offers to sell real property may only be made and accepted at the sales center for individual Meritage Homes Sorporation. #Darks Amenities Homes Corporation. #Darks Amenities. The sans dave for the site of Meritage Homes Sorporation. #Darks Amenities that are not included as part of the lowe and ador to renergy-efficient homes/8, and other prostoperty. Offers to sell real property may only be made and accepted at the sales center for individual Meritage Homes communities. See sales associate for details. Meritage Homes Corporation. #Darks Amenities. The sams Amenitises that are not included as part of the standar