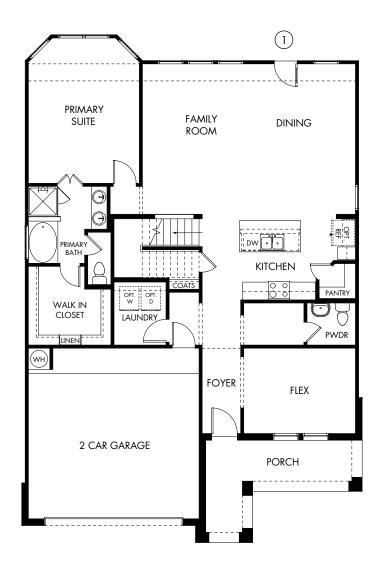

## The Royal LN | Plan L481 | First Floor Approx. 2,589 sq. ft. | 4 Bed | 3.5 Bath | 2-Car Garage | 2 Story

Rev 5-15-23 HOU L481 LN

Any floorplan and/or elevation rendering is an artist's conceptual rendering intended to provide a general overview, but any such rendering does not constitute actual plans and specifications for any home. Renderings and pictures are representative and may depict floorplans, elevations, options, upgrades, landscaping, and other features and amenities that are not included as part of all homes and/or may not be available for all lots and/or in all communities. Renderings may not be drawn to scale. Square footages and dimensions are approximate and may vary in construction and depending on the standard of measurement used, engineering and municipal requirements, or other site-specific conditions. Homes may be constructed with a floorplan that is the reverse of the floorplan rendering. Plans are copyrighted and/or otherwise subject to intellectual property rights of Meritage and/or others and cannot be reproduced or copied without Meritage's prior written consent. Plans and specifications, home features, and community information are subject to change, and homes to prior sale, at any time without notice or obligation. Pictures and other promotional materials are representative and may depict or contain floor plans, square footages, elevations, options, upgrades, landscaping, pool/spa, furnishings, appliances, and designer/decorator features and amenities that are not included as part of the home and/or may not be available in all communities. Not an offer or solicitation to sell real property. Offers to sell real property may only be made and accepted at the sales center for individual Meritage Homes@, and Life. Built. Better.@ are registered trademarks of Meritage Homes Corporation. @2023 Meritage Homes Corporation. All rights reserved.