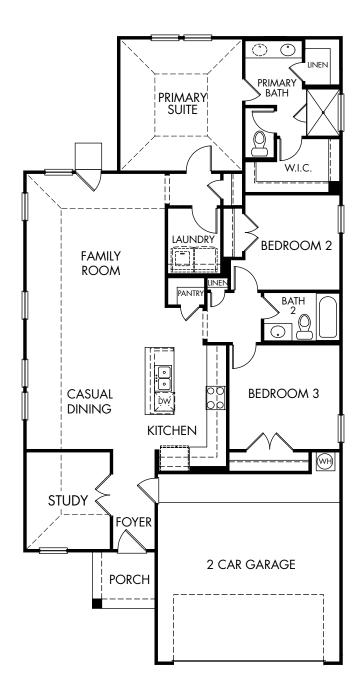

## The San Saba | Plan 3015 | First Floor 1,562 sq. ft. | 3 Bed | 2 Bath | 2 Car Garage | 1 Story

REV 08/23

Any floorplan and/or elevation rendering is an artist's conceptual rendering intended to provide a general overview, but any such rendering does not constitute actual plans and specifications for any home. Renderings and pictures are representative and may depict floorplans, elevations, options, upgrades, landscaping, and other features and amenities that are not included as part of all homes and/or may not be available for all lots and/or in all communities. Renderings may not be drawn to scale. Square footages and dimensions are approximate and may vary in construction and depending on the standard of measurement used, engineering and municipal requirements, or other site-specific conditions. Homes may be constructed with a floorplan the the floorplan rendering. Plans are copyrighted and/or otherwise subject to intellectual property rights of Meritage and/or others and cannot be reproduced or copied without Meritage's prior written consent. Plans and specifications, home features, and other promotional materials are representative and may depict or contain floor plans, square footages, elevations, options, upgrades, landscaping, pol/spa, furnishings, appliances, and designer/decorator features and amenities that are not included as part of the home and/or or may to be available in all communities. Not an offer or solicitation to sell real property may only be made and accepted at the sales center for individual Meritage Homes Communities. See sales associate for details. Meritage Homes Corporation. All rights reserved.