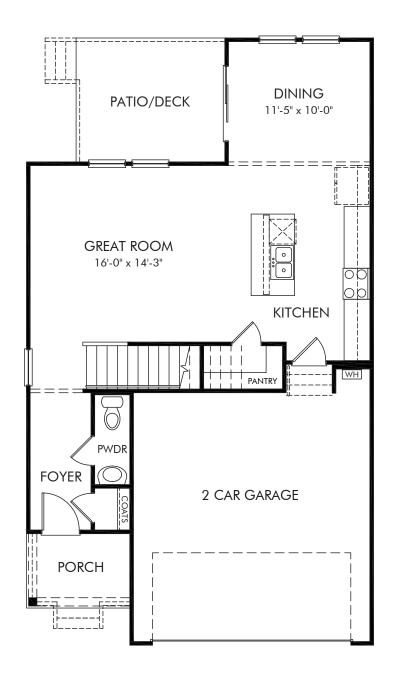

## Shepherds Landing | Dallas/Plan 342L | First Floor Approx. 1,749 sq. ft. | 3 Bed | 2.5 Bath | 2 Car Garage | 2 Story

REV 06/20

Any floorplan and/or elevation rendering is an artist's conceptual rendering intended to provide a general overview, but any such rendering does not constitute actual plans and specifications for any home. Renderings and pictures are representative and may depict floorplans, elevations, options, upgrades, landscaping, and other features and amenities that are not included as part of all homes and/or may not be available for all lots and/or in all communities. Renderings may not be drawn to scale. Square footages and dimensions are approximate and may avery in construction and depending on the standard of measurement used, engineering and many in construction and depending on the standard of measurement used, engineering and engineering and many testings are proving and may are copyrighted and/or otherwise subject to intellectual property rights of Meritage and/or others and cannot be reproduced or copied without Meritage's prior written consent. Plans and specifications, home features, and community information are subject to change, and homes to prior sale, at any time without notice or obligation. Pictures and other promotional materials are representative and may depict or contain floor plans, square footages, elevations, options, upgrades, landscaping, pool/spa, furnishings, appliances, and designer/decorator features and amenities that are not included as part of the home and/or may not be available in all communities. Not an offer or solicitation to sell real property. Offers to sell real property may only be made and accepted at the sales center for individual Meritage Homes Corporation. If rights reserved.

See sales associate for details. Meritage Homes Corporation. If rights reserved.