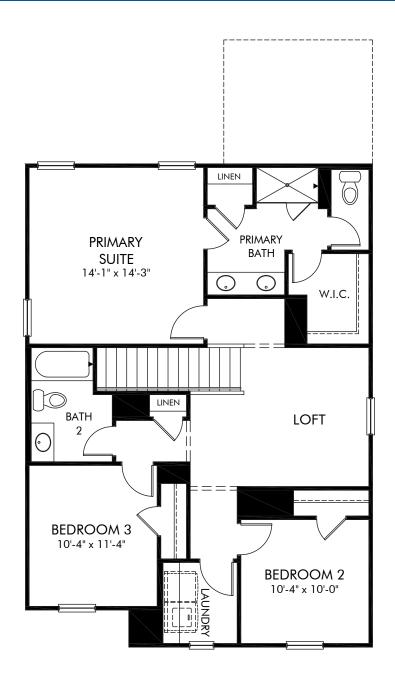

## Shepherds Landing | Dallas/Plan 342L | Second Floor Approx. 1,749 sq. ft. | 3 Bed | 2.5 Bath | 2 Car Garage | 2 Story

REV 06/20

Any floorplan and/or elevation rendering is an artist's conceptual rendering intended to provide a general overview, but any such rendering does not constitute actual plans and specifications for any home. Renderings and pictures are representative and may depict floorplans, elevations, options, upgrades, landscaping, and other features and amenities that are not included as part of all homes and/or may not be available for all lots and/or in all communities. Renderings may not be drawn to scale. Square footalgase and dimensions are approximate and may vary in construction and depending on the standard of measurement used, engineering and menicipal requirements, or other site-specific conditions. Homes may be constructed with a floorplan transferring the footage and/or otherwise subject to intellectual property rights of Meritage and/or others and cannot be reproduced or copied without Meritage's prior written consent. Plans and specifications, home features, and community information are subject to change, and homes to prior sale, at any time without notice or obligation. Pictures and other promotional materials are representative and may depict or contain floor plans, square footages, elevations, options, upgrades, landscaping, pool/spa, furnishings, appliances, and designer/decorator features and amenities that are not included as part of the home and/or may not be available in all communities. Benefit and the property may only be made and accepted at the sales center for individual Meritage Homes Corporation. ©2021 Meritage Homes Corporation. All rights reserved.