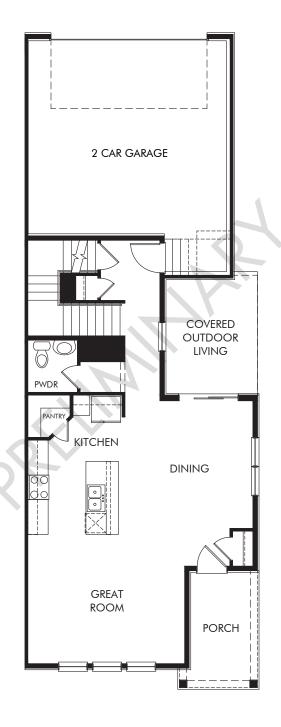

## Horizon Uptown - Paired Homes | Aspen | First Floor Approx. 2,017 sq. ft. | 3 Bed | 2.5 Bath | 2 Car Garage | 2 Story

REV 07/22

Any floorplan and/or elevation rendering is an artist's conceptual rendering intended to provide a general overview, but any such rendering does not constitute actual plans and specifications for any home. Renderings and pictures are representative and may depict floorplans, elevations, options, upgrades, landscaping, and other features and amenities that are not included as part of all homes and/or may not be available for all lots and/or in all communities. Renderings may not be drawn to scale. Square footages and dimensions are approximate and may vary in construction and depending on the standard of measurement used, engineering and municipal requirements, or other site-specific conditions. Homes may be constructed with a floorplan that is the reverse of the floorplan rendering. Plans are copyrighted and/or otherwise subject to intellectual property rights of Meritage and/or others and cannot be reproduced or copied without Meritage's prior written consent. Plans and specifications, home features, and community information are subject to change, and homes to prior sale, at any time without notice or obligation. Pictures and other promotional materials are representative and may depict or contain floor plans, square footages, elevations, options, upgrades, landscaping, pool/spa, furnishings, appliances, and designer/decorator features and amenities that are not included as part of the home and/or may not be available in all communities. Not an offer or solicitation to sell real property, Offers to sell real property may only be made and as landscaping, and landscaping, and Life. Built. Better.® are registered trademarks of Meritage Homes Corporation. © 2022 Meritage Homes Corporation. All rights reserved.