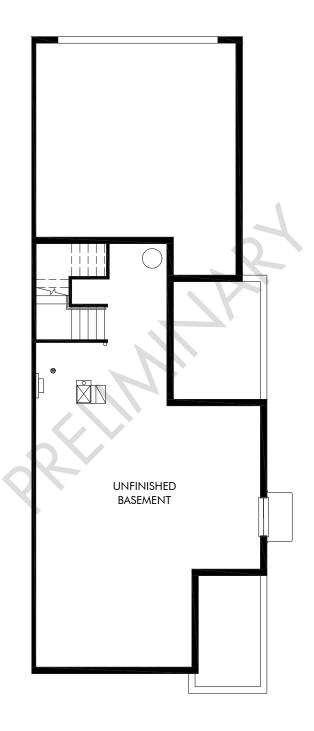

Horizon Uptown - Paired Homes | Aspen | Basement Approx. 2,017 sq. ft. | 3 Bed | 2.5 Bath | 2 Car Garage | 2 Story

Any floorplan and/or elevation rendering is an artist's conceptual rendering intended to provide a general overview, but any such rendering does not constitute actual plans and specifications for any home. Renderings and pictures are representative and may depict floorplans, elevations, options, upgrades, landscaping, and other features and amenities that are not included as part of all homes and/or may not be available for all lots and/or in all communities. Renderings may not be drawn to scale. Square footages and dimensions are approximate and may vary in construction and depending on the standard of measurement used, engineering and municipal requirements, or other site-specific conditions. Homes may be constructed with a floorplan that is the reverse of the floorplan rendering. Plans are copyrighted and/or otherwise subject to intellectual property rights of Meritage and/or others and cannot be reproduced or copied without Meritage's prior written consent. Plans and specifications, home features, and community information are subject to change, and homes to prior sale, at any time without notice or obligation. Pictures and other promotional materials are representative and may depict or contain floor plans, square footages, elevations, options, upgrades, landscaping, pool/spa, furnishings, appliances, and designer/decorator features and amenities that are not included as part of the home and/or may not be available in all communities. Not an offer or solicitation to sell real property, Offers to sell real property may only be made and as landscaping, and landscaping, and Life. Built. Better.® are registered trademarks of Meritage Homes Corporation. © 2022 Meritage Homes Corporation. All rights reserved.