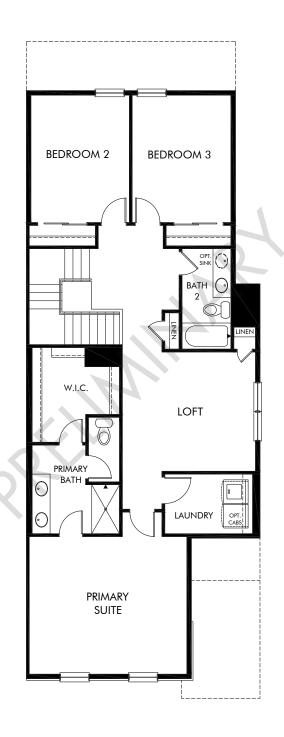

Horizon Uptown - Paired Homes | Aspen | Second Floor Approx. 2,017 sq. ft. | 3 Bed | 2.5 Bath | 2 Car Garage | 2 Story

Any floorplan and/or elevation rendering is an artist's conceptual rendering intended to provide a general overview, but any such rendering does not constitute actual plans and specifications for any home. Renderings and pictures are representative and may depict floorplans, elevations, options, upgrades, landscaping, and other features and amenities that are not included as part of all homes and/or may not be available for all lots and/or in all communities. Renderings may not be drawn to scale. Square footages and dimensions are approximate and may vary in construction and depending on the standard of measurement used, engineering and municipal requirements, or other site-specific conditions. Homes may be constructed with a floorplan that is the reverse of the floorplan rendering. Plans are copyrighted and/or otherwise subject to intellectual property rights of Meritage and/or others and cannot be reproduced or copied without Meritage's prior written consent. Plans and specifications, home features, and community information are subject to change, and homes to prior sale, at any time without notice or obligation. Pictures and other promotional materials are representative and may depict or contain floor plans, square footages, elevations, options, upgrades, landscaping, pool/spa, furnishings, appliances, and designer/decorator features and amenities that are not included as part of the home and/or may not be available in all communities. Not an offer or solicitation to sell real property, Offers to sell real property may only be made and as landscaping, and landscaping, and Life. Built. Better.® are registered trademarks of Meritage Homes Corporation. © 2022 Meritage Homes Corporation. All rights reserved.