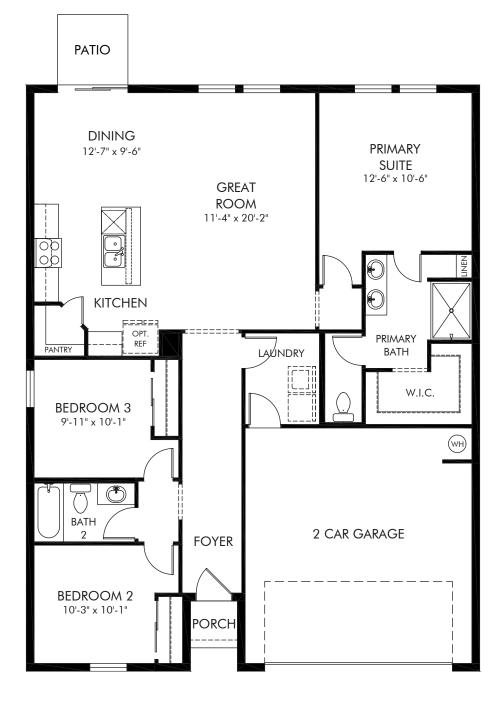

## Summerwoods | Bluebell 1,491 sq. ft. | 3 Bed | 2 Bath | 2 Car Garage | 1 Story

REV 08/21

Any floorplan and/or elevation rendering is an artist's conceptual rendering intended to provide a general overview, but any such rendering does not constitute actual plans and specifications for any home. Renderings and pictures are representative and may depict floorplans, elevations, options, upgrades, landscaping, and other features and amenities that are not included as part of all homes and/or may not be available for all lots and/or in all communities. Renderings may not be drawn to scale. Any provided dimensions are approximate and actual dimensions may vary. Homes may be constructed with a floorplan that is the reverse of the floorplan rendering. Plans are copyrighted and/or otherwise subject to intellectual property rights of Meritage and/or others and cannot be reproduced or copied without Meritage's prior written consent. Plans and specifications, home features, and community information are subject to change, and homes to prior sale, at any time without notice or obligation. Additionally, deviations and variations may exist in any constructed home, including, without lorientation, and color changes; (iii) minor variances in square footage and in room and space dimensions, and in window, door, utility outlet, and other improvement locations; (iv) changes as may be required by any state, federal, county, or local governmental authority in order to accommodate requested selections and/or options; and (i) value engineering and field changes.