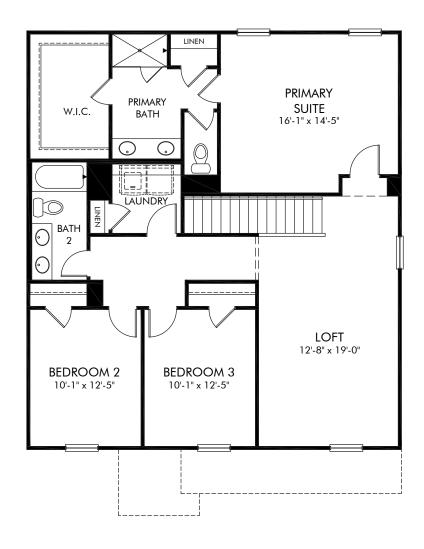

Wyncliff | Rockwell/Plan 446 | Second Floor Approx. 2,135 sq. ft. | 4 Bed | 3 Bath | 2 Car Garage | 2 Story

Any floorplan and/or elevation rendering is an artist's conceptual rendering intended to provide a general overview, but any such rendering does not constitute actual plans and specifications for any home. Renderings and pictures are representative and may depict floorplans, elevations, options, upgrades, landscaping, and other features and amenities that are not included as part of all homes and/or may not be available for all lots and/or in all communities. Renderings may not be drawn to scale. Square footalges and dimensions are approximate and may vary in construction and depending on the standard of measurement used, engineering and municipal requirements, or other site-specific conditions. Homes may be constructed with a floorplan that is the reverse of the floorplan rendering. Plans are copyrighted and/or otherwise subject to intellectual property rights of Meritage and/or others and cannot be reproduced or copied without Meritage's prior written consent. Plans and specifications, home features, and community information are subject to change, and homes to prior sale, at any time without notice or obligation. Pictures and other promotional materials are representative and may depict or contain floor plans, square footages, elevations, options, upgrades, landscaping, pool/spa, furnishings, appliances, and designer/decorator features and amenities that are not included as part of the home and/or may not be available in all communities. Not an offer or solicitation to sell real property. Offers to sell real property may only be made and accepted at the sales center for individual Meritage Homes Corporation. ©2023 Meritage Homes Corporation. All rights reserved.