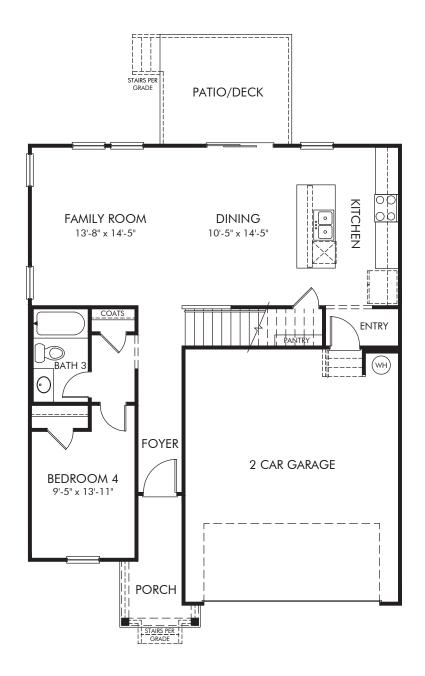

Wyncliff | Rockwell/Plan 446 | First Floor Approx. 2,135 sq. ft. | 4 Bed | 3 Bath | 2 Car Garage | 2 Story

Any floorplan and/or elevation rendering is an artist's conceptual rendering intended to provide a general overview, but any such rendering does not constitute actual plans and specifications for any home. Renderings and pictures are representative and may depict floorplans, elevations, options, upgrades, landscaping, and other features and amenities that are not included as part of all homes and/or may not be available for all lots and/or in all communities. Renderings may not be drawn to scale. Square footalges and dimensions are approximate and may vary in construction and depending on the standard of measurement used, engineering and municipal requirements, or other site-specific conditions. Homes may be constructed with a floorplan that is the reverse of the floorplan rendering. Plans are copyrighted and/or otherwise subject to intellectual property rights of Meritage and/or others and cannot be reproduced or copied without Meritage's prior written consent. Plans and specifications, home features, and community information are subject to change, and homes to prior sale, at any time without notice or obligation. Pictures and other promotional materials are representative and may depict or contain floor plans, square footages, elevations, options, upgrades, landscaping, pool/spa, furnishings, appliances, and designer/decorator features and amenities that are not included as part of the home and/or may not be available in all communities. Not an offer or solicitation to sell real property. Offers to sell real property may only be made and accepted at the sales center for individual Meritage Homes Corporation. ©2023 Meritage Homes Corporation. All rights reserved.