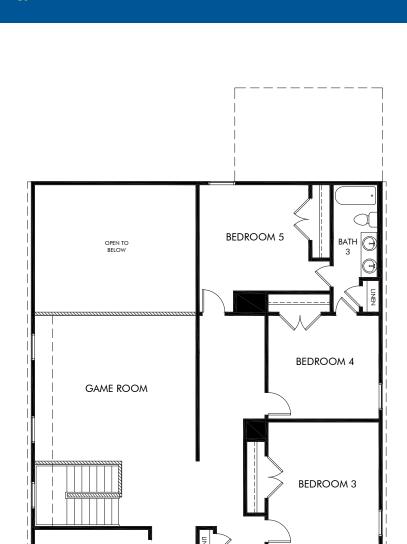

## Estancia Ranch - Classic Series | The Beckley | Plan C459 | Second Floor 3,858 sq. ft. | 5 Bed | 3.5 Bath | 2 Car Garage | 2 Story

**MEDIA** 

Any floorplan and/or elevation rendering is an artist's conceptual rendering intended to provide a general overview, but any such rendering does not constitute actual plans and specifications for any home. Renderings and pictures are representative and may depict floorplans, elevations, options, upgrades, landscaping, and other features and amenities that are not included as part of all homes and/or may not be available for all lots and/or in all communities. Renderings may not be drawn to scale. Any provided dimensions are approximate and actual dimensions may vary. Homes may be constructed with a floorplan that is the reverse of the floorplan rendering. Plans are copyrighted and/or otherwise subject to intellectual property rights of Meritage and/or others and cannot be reproduced or copied without Meritage's prior written consent. Plans and specifications, home features, and community information are subject to change, and homes to prior sale, at any time without notice or obligation. Additionally, deviations and variations may exist in any constructed home, including, without limitation: (i) substitution of materials and equipment of substantially equal or better quality; (ii) minor style, lot orientation, and color changes; (iii) minor variances in square footage and in room and space dimensions, and in window, door, utility outlet, and other improvement locations; (ii) changes as may be required by any state, federal, county, or local governmental authority in order to accommodate requested selections and/or options; and (v) value engineering and field changes.

BEDROOM 2