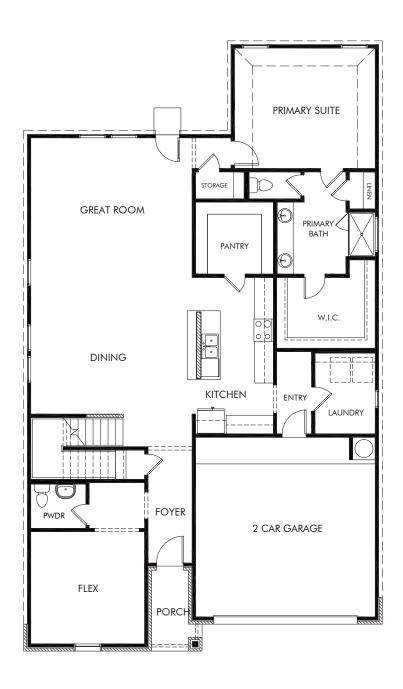

## Estancia Ranch - Classic Series | The Beckley | Plan C459 | First Floor 3,858 sq. ft. | 5 Bed | 3.5 Bath | 2 Car Garage | 2 Story

REV 08/21

Any floorplan and/or elevation rendering is an artist's conceptual rendering intended to provide a general overview, but any such rendering does not constitute actual plans and specifications for any home. Renderings and pictures are representative and may depict floorplans, elevations, options, upgrades, landscaping, and other features and amenities that are approximate and actual dimensions may vary. Homes may be constructed with a floorplan that is the reverse of the floorplan rendering. Plans are copyrighted and/or otherwise subject to intellectual property rights of Meritage and/or others and community information are subject to change, and homes to prior sale, at any time without notice or obligation. Additionally, deviations and variations may exist in any constructed home, including, without limitation: (i) substitution of materials and equipment of substantially equal or better quality; (ii) minor style, lot orientation, and color changes; (iii) minor variances in square footage and in room and space dimensions, and in window, door, utility outlet, and other improvement locations; (iv) changes as may be required by any state, federal, county, or local governmental authority in order to accommodate requested selections and/or options; and (v) value engineering and field changes.