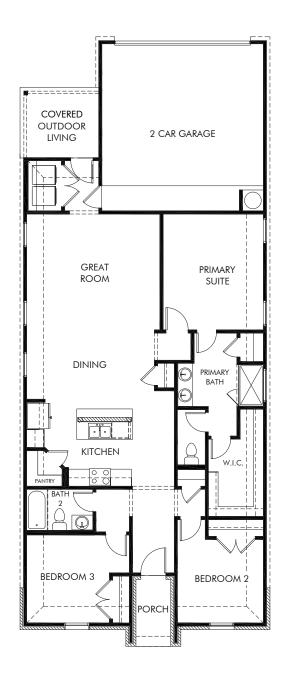

## Durango Farms | The Clearwater | Plan 730 1,491 sq. ft. | 3 Bed | 2 Bath | 2 Car Garage | 1 Story

REV 05/21

Any floorplan and/or elevation rendering is an artist's conceptual rendering intended to provide a general overview, but any such rendering does not constitute actual plans and specifications for any home. Renderings and pictures are representative and may depict floorplans, elevations, options, upgrades, landscaping, and other features and amenities that are not included as part of all homes and/or may not be available for all lots and/or in all communities. Renderings may not be drawn to scale. Any provided dimensions are approximate and actual dimensions may vary. Homes may be constructed with a floorplan that is the reverse of the floorplan rendering. Plans are copyrighted and/or otherwise subject to intellectual property rights of Meritage and/or others and cannot be reproduced or copied without Meritage's prior written consent. Plans and specifications, home features, and community information are subject to change, and homes to prior sale, at any time without notice or obligation. Additionally, deviations and variations may exist in any constructed home, including, without lorientation, and color changes; (iii) minor variances in square footage and in room and space dimensions, and in window, door, utility outlet, and other improvement locations; (iv) changes as may be required by any state, federal, county, or local governmental authority in order to accommodate requested selections and/or options; and (i) value engineering and field changes.