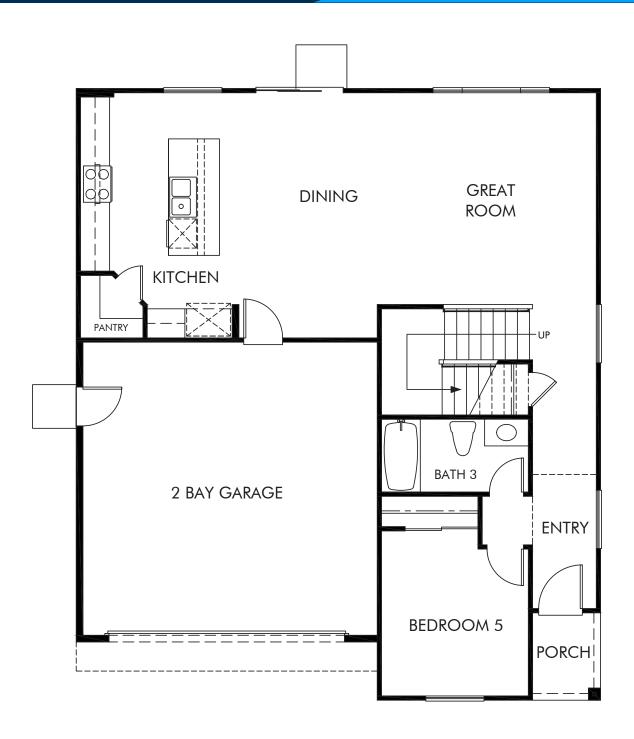

Tierra Del Sol | Residence 3 | First Floor Approx. 2,300 sq. ft. | 5 Bed | 3 Bath | 2 Bay Garage | 2 Story

REV 02/22

Any floorplan and/or elevation rendering is an artist's conceptual rendering intended to provide a general overview, but any such rendering does not constitute actual plans and specifications for any home. Renderings and pictures are representative and may depict floorplans, elevations, options, upgrades, landscaping, and other features and amenities that are not included as part of all homes and/or may not be available for all lots and/or in all communities. Renderings may not be drawn to scale. Square footadges and dimensions are approximate and may vary in construction and depending on the standard of measurement used, engineering and municipal requirements, or other site-specific conditions. Homes may be constructed with a floorplan tractist is the reverse of the floorplan rendering. Plans are copyrighted and/or otherwise subject to intellectual property rights of Meritage and/or others and cannot be reproduced or copied without Meritage's prior written consent. Plans and specifications, home features, and community information are subject to change, and homes to prior sale, at any time without notice or obligation. Pictures and other promotional materials are representative and may depict or contain floor plans, square footages, elevations, options, upgrades, landscaping, pool/spa, furnishings, appliances, and designer/decorator features and amenities that are not included as part of the home and/or may not be available in all communities. Not an offer or solicitation to sell real property. Offers to sell real property may only be made and accepted at the selasc center for individual Meritage Homes Corporation. ©2023 Adertage Homes Corporation. All rights reserved.