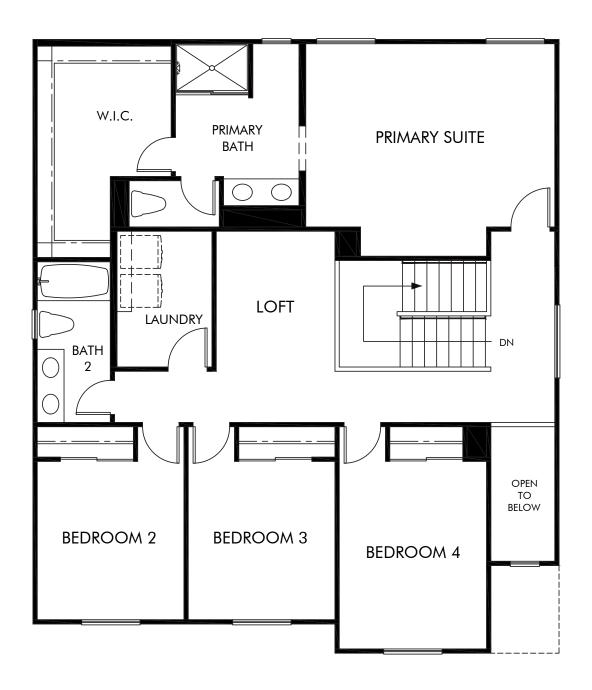

## Tierra Del Sol | Residence 3 | Second Floor Approx. 2,300 sq. ft. | 5 Bed | 3 Bath | 2 Bay Garage | 2 Story

Any floorplan and/or elevation rendering is an artist's conceptual rendering intended to provide a general overview, but any such rendering does not constitute actual plans and specifications for any home. Renderings and pictures are representative and may depict floorplans, elevations, options, upgrades, landscaping, and other features and amenities that are not included as part of all homes and/or may not be available for all lots and/or in all communities. Renderings may not be drawn to scale. Square footalges and dimensions are approximate and may vary in construction and depending on the standard of measurement used, engineering and menticipal requirements, or other site-specific conditions. Homes may be constructed with a floorplan that is the reverse of the floorplan rendering. Plans are copyrighted and/or otherwise subject to intellectual property rights of Meritage and/or others and cannot be reproduced or copied without Meritage's prior written consent. Plans and specifications, home features, and community information are subject to change, and homes to prior sale, at any time without notice or obligation. Pictures and other promotional materials are representative and may depict or contain floor plans, square footages, elevations, options, upgrades, landscaping, pool/spa, furnishings, appliances, and designer/decorator features and amenities that are not included as part of the home and/or may not be available in all communities. Not an offer or solicitation to sell real property, Offers to sell real property may only be made and accepted at the sales center for individual Meritage Homes Corporation. ©2023 Meritage Homes Corporation. All rights reserved.