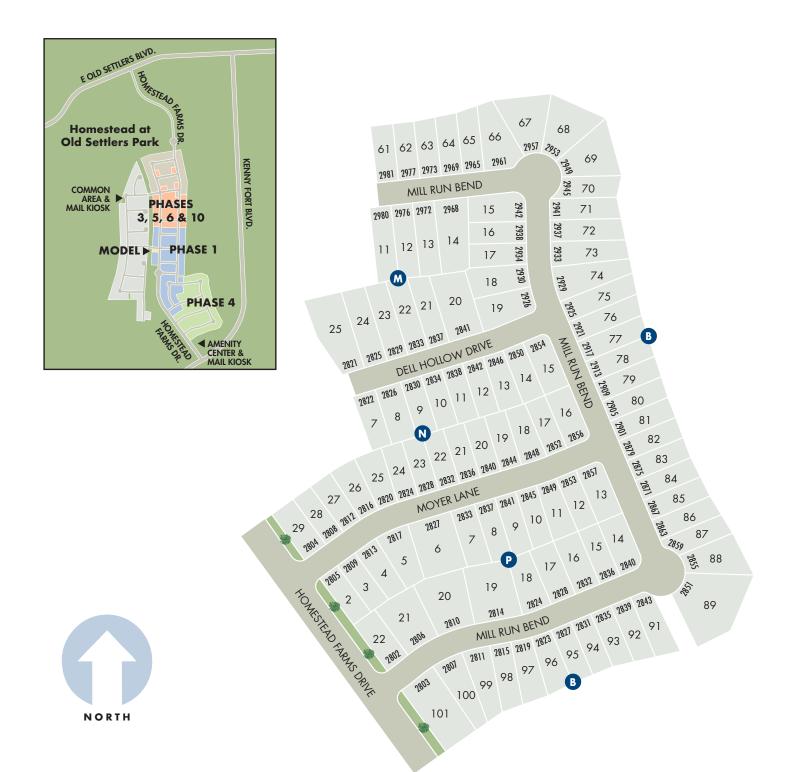

## **Homestead at Settlers Park**

1520 Homestead Farms Drive, Round Rock, TX 78665

This map depiction is not an official site plan, may not be drawn to scale, and may not reflect all easements and other matters affecting the community. Rather, it is an artist's conceptual rendering intended to give buyer a general overview of the contemplated community. This map depiction does not constitute a guaranty that the community will be built out or developed as shown and Meritage has not made, does not make, and specifically negates and disclaims any representations, warranties, and guarantees with respect to the map depiction, including, but not limited to, any depiction or description of any physical characteristics of the community or any improvements pertaining thereto, and any depiction or design and plan of the community or of the units or amenities (such as pools, gazebos, hike and bike trails, exercise facilities, etc.) contemplated to be a part of the community. The party developing the community may make changes in the design and plan of the community (including, without limitation, the number of homes and/or the sizes of lots in the Community), and in any currently contemplated timing of the development of the community, and Meritage reserves the right to make any and all such changes. REV 081922