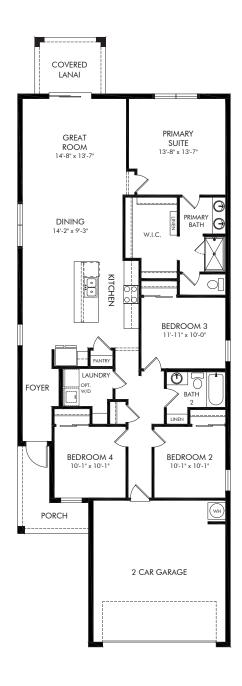

Crescent Lakes - Premier Series | Robin
Approx. 1,687 sq. ft. | 4 Bed | 2 Bath | 2 Car Garage | 1 Story

REV 06/22

Any floorplan and/or elevation rendering is an artist's conceptual rendering intended to provide a general overview, but any such rendering does not constitute actual plans and specifications for any home. Renderings and pictures are representative and may depict floorplans, elevations, options, upgrades, landscaping, and other features and amenities that are not included as part of all homes and/or may not be available for all lots and/or in all communities. Renderings may not be drawn to scales. Square footalages and dimensions are approximate and may vary in construction and depending on the standard of measurement used, engineering and municipal requirements, or other site-specific conditions. Homes may be constructed with a floorplan that is the reverse of the floorplan rendering. Plans are copyrighted and/or otherwise subject to intellectual property rights of Meritage and/or others and cannot be reproduced or copied without Meritage's prior written consent. Plans and specifications, home features, and community information are subject to change, and homes to prior sale, at any time without notice or obligation. Pictures and other promotional materials are representative and may depict or contain floor plans, square footages, elevations, options, upgrades, landscaping, pool/spa, furnishings, appliances, and designer/decorator features and amenities that are not included as part of the home and/or may not be available in all communities. Not an offer or solicitation to sell real property. Offers to sell real property may only be made and accepted at the sales center for individual Meritage Homes Corporation. ©2023 Meritage Homes Corporation. All rights reserved.