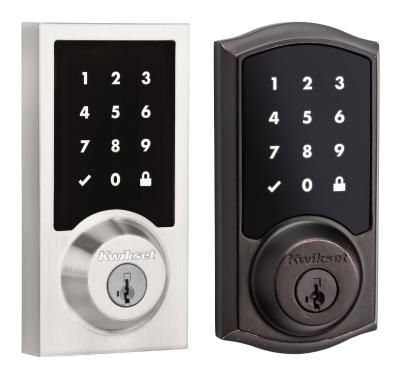

# SMARTCODE 916 TOUCHSCREEN ELECTRONIC DEADBOLT

The SmartCode 916 features a capacitive touchscreen with Kwikset's patented SecureScreen™ technology to prevent code detection from fingerprints on the touchscreen. With contemporary and traditional design options, the SmartCode 916 complements any home décor.

### Features

- New contemporary design
- 10 digit capactive touchscreen with one touch locking
- Motorized deadbolt enables true remote locking and unlocking
- SecureScreen<sup>™</sup> helps to ensure user codes cannot be identified by examining fingerprints on screen
- Sleek metal design for enchanced quality