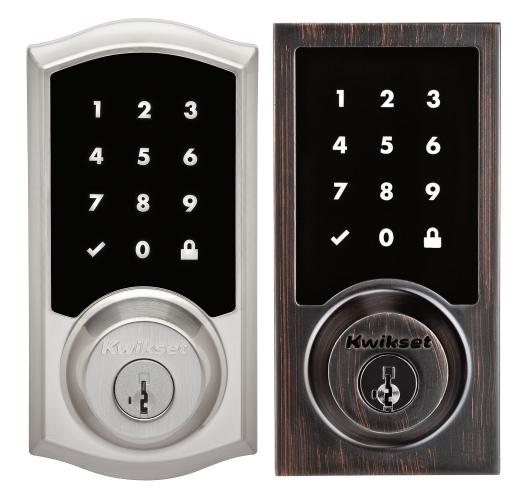

# SMARTCODE 916 TOUCHSCREEN ELECTRONIC DEADBOLT

The SmartCode 916 features a capacitive touchscreen with Kwikset's patented SecureScreen™ technology to prevent code detection from fingerprints on the touchscreen. With contemporary and traditional design options, the SmartCode 916 complements any home décor.

### Features

- New contemporary design
- 10 digit capactive touchscreen with one touch locking
- Motorized deadbolt enables true remote locking and unlocking
- SecureScreen<sup>™</sup> helps to ensure user codes cannot be identified by examining fingerprints on screen
- Sleek metal design for enchanced quality