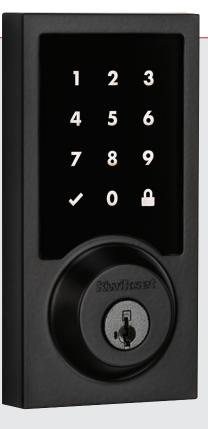

# SMARTCODE 916 TOUCHSCREEN ELECTRONIC DEADBOLT

The SmartCode 916 features a capacitive touchscreen with Kwikset's patented SecureScreen™ technology to prevent code detection from fingerprints on the touchscreen. With contemporary and traditional design options, the SmartCode 916 complements any home décor.

### Features

- New contemporary design
- 10 digit capactive touchscreen with one touch locking
- Motorized deadbolt enables true remote locking and unlocking
- SecureScreen<sup>™</sup> helps to ensure user codes cannot be identified by examining fingerprints on screen
- Sleek metal design for enchanced quality