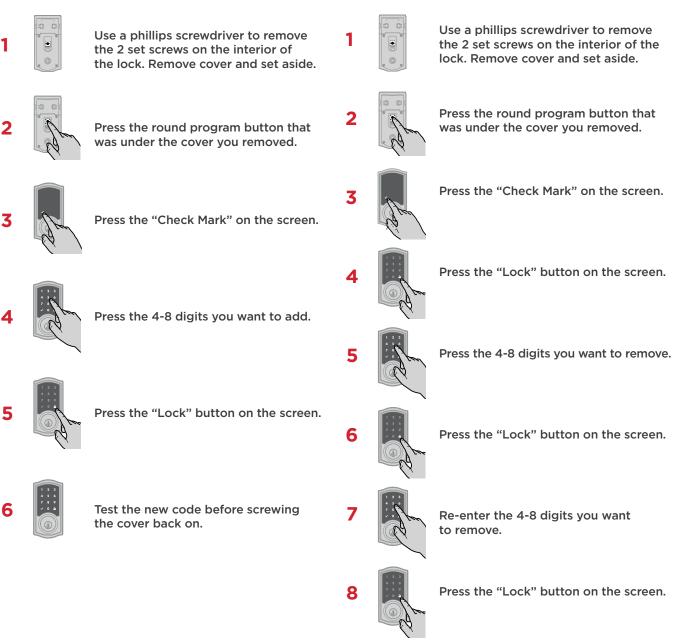

# THE LEADER IN RESIDENTIAL SECURITY

How to remove a Code:

#### How to add a Code:

1

For warranty information, visit: www.kwikset.com/customer-support/warranty-information