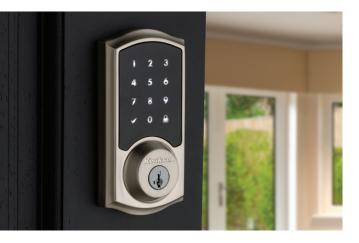

# Congratulations on your new home!

You will be pleased to know that your new Meritage Home is equipped with Kwikset door hardware featuring a SmartCode 916 Touchscreen Electronic Deadbolt. Using advanced Z-Wave plus technology, the SmartCode 916 allows you to lock and unlock your front door from anywhere, connect to other devices in your home and create scenes driven by your door lock.

# SMARTCODE 916 TOUCHSCREEN ELECTRONIC DEADBOLT

The SmartCode 916 features a capacitive touchscreen with Kwikset's patented SecureScreen™ technology to prevent code detection from fingerprints on the touchscreen. With contemporary and traditional design options, the SmartCode 916 complements any home décor.