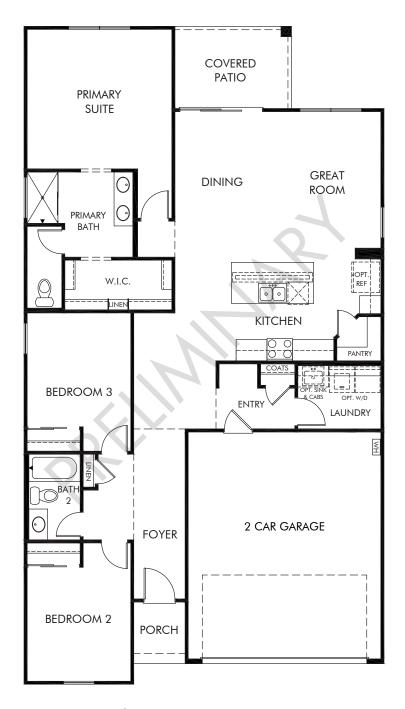

Bella Vista Trails - Estate Series | Leslie Approx. 1,568 sq. ft. | 3 Bed | 2 Bath | 2 Car Garage | 1 Story

REV 02/23

Any floorplan and/or elevation rendering is an artist's conceptual rendering intended to provide a general overview, but any such rendering does not constitute actual plans and specifications for any home. Renderings and pictures are representative and may depict floorplans, elevations, options, upgrades, landscaping, and other features and amenities that are not included as part of all homes and/or may not be available for all lots and/or in all communities. Renderings may not be drawn to scale. Square footages and dimensions are approximate and may vary in construction and depending on the standard of measurement used, engineering and municipal requirements, or other site-specific conditions. Homes may be constructed with a floorplan that is the reverse of the floorplan rendering. Plans are copyrighted and/or otherwise subject to intellectual property rights of Meritage and/or others and cannot be reproduced or copied without Meritage's prior written consent. Plans and specifications, home features, and community information are subject to change, and homes to prior sale, at any time without notice or obligation. Pictures and other promotional materials are representative and may depict or contain floor plans, square footages, elevations, options, upgrades, landscaping, pool/spa, furnishings, appliances, and designer/decorator features and amenities that are not included as part of the home and/or may not be available in all communities. Not an offer or solicitation to sell real property. Offers to sell real property may only be made and accepted at the sales center for individual Meritage Homes Corporation. ©2022 Meritage Homes Corporation, All rights reserved.