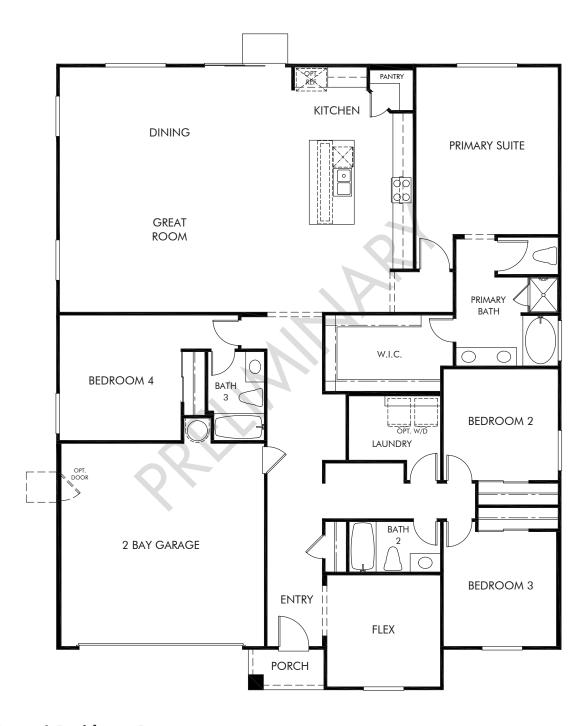

Arroyo Grove | Residence 1 Approx. 2,520 sq. ft. | 4 Bed | 3 Bath | 2 Bay Garage | 1 Story

REV 10/23

Any floorplan and/or elevation rendering is an artist's conceptual rendering intended to provide a general overview, but any such rendering does not constitute actual plans and specifications for any home. Renderings and pictures are representative and may depict floorplans, elevations, options, upgrades, landscaping, and other features and amenities that are not included as part of all homes and/or may not be available for all lots and/or in all communities. Renderings may not be drawn to scale. Square footalges and dimensions are approximate and may vary in construction and depending on the standard of measurement used, engineering and municipal requirements, or other site-specific conditions. Homes may be constructed with a floorplan that is the reverse of the floorplan rendering. Plans are copyrighted and/or otherwise subject to intellectual property rights of Meritage and/or others and cannot be reproduced or copied without Meritage's prior written consent. Plans and specifications, home features, and community information are subject to change, and homes to prior sale, at any time without notice or obligation. Pictures and other promotional materials are representative and may depict or contain floor plans, square footages, elevations, options, upgrades, landscaping, pool/spa, furnishings, appliances, and designer/decorator features and amenities that are not included as part of the home and/or may not be available in all communities. Not an offer or solicitation to sell real property. Offers to sell real property may only be made and accepted at the sales center for individual Meritage Homes Corporation. ©2023 Meritage Homes Corporation. All rights reserved.