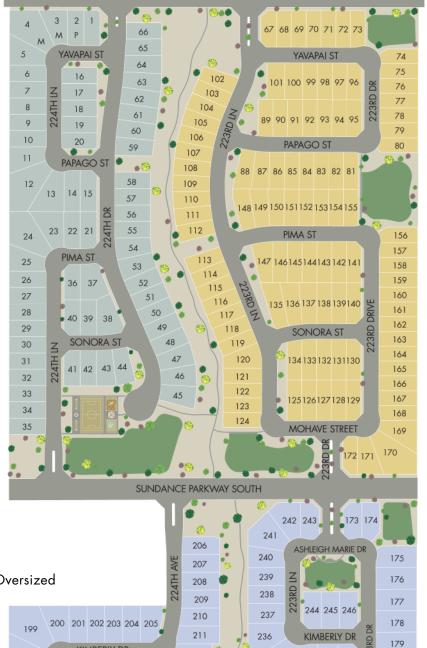

YUMA ROAD

This map depiction is not an official site plan, may not be drawn to scale, and may not reflect all easements and other matters affecting the community. Rather, it is an artist's conceptual rendering intended to give buyer a general overview of the contemplated community. This map depiction does not constitute a guaranty that the community will be built out or developed as shown and Meritage has not made, does not make, and specifically negates and disclaims any representations, warranties, and guarantees with respect to the map depiction, including, but not limited to, any depiction or description of any physical characteristics of the community or any improvements pertaining thereto, and any depiction or description of the real estate comprising or contemplated to comprise the community or of the units or amenities (such as pools, gazebos, hike and bike trails, exercise facilities, etc.) contemplated to be a part of the community. The party developing the community may make changes in the design and plan of the community. (including, without limitation, the number of homes and/or the sizes of lots in the Community), and in any currently contemplated timing of the development of the community, and Meritage reserves the right to make any and all such changes.