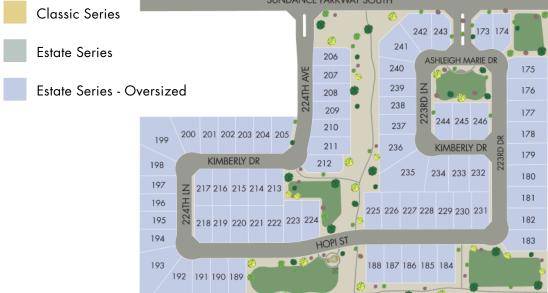

YUMA ROAD

This map depiction is not an official site plan, may not be drawn to scale, and may not reflect all easements and other matters affecting the community. Rather, it is an artist's conceptual rendering intended to give buyer a general overview of the contemplated community. This map depiction does not constitute a guaranty that the community will be built out or developed as shown and Meritage has not made, does not make, and specifically negates and disclaims any representations, warranties, and guarantees with respect to the map depiction, including, but not limited to, any depiction or description of any physical characteristics of the community or any improvements pertaining thereto, and any depiction or description of the real estate comprising or contemplated to comprise the community or of the units or amenities (such as pools, gazebos, hike and bike trails, exercise facilities, etc.) contemplated to be a part of the community. The party developing the community may make changes in the design and plan of the community. (including, without limitation, the number of homes and/or the sizes of lots in the Community), and in any currently contemplated timing of the development of the community, and Meritage reserves the right to make any and all such changes.