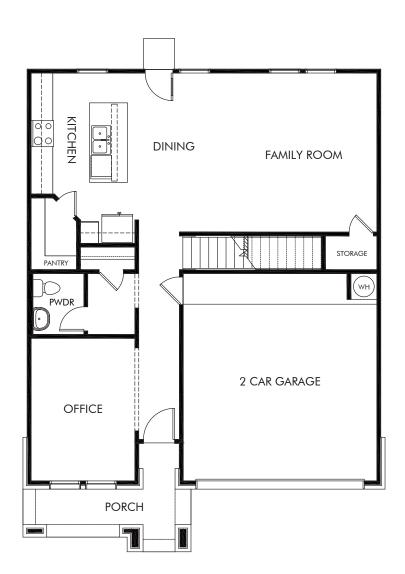

## Scenic Crest - Premier Series | The McCoy | Plan 860 | First Floor 2,365 sq. ft. | 4 Bed | 2.5 Bath | 2 Car Garage | 2 Story

Any floorplan and/or elevation rendering is an artist's conceptual rendering intended to provide a general overview, but any such rendering does not constitute actual plans and specifications for any home. Renderings and pictures are representative and may depict floorplans, elevations, options, upgrades, landscaping, and other features and amenities that are not included as part of all homes and/or may not be available for all lots and/or in all communities. Renderings may not be drawn to scale. Any provided dimensions are approximate and actual dimensions may vary. Homes may be constructed with a floorplan that is the reverse of the floorplan rendering. Plans are copyrighted and/or otherwise subject to intellectual property rights of Meritage and/or others and cannot be reproduced or copied without Meritage's prior written consent. Plans and specifications, home features, and community information are subject to change, and homes to prior sale, at any time without notice or obligation. Additionally, deviations and variations may exist in any constructed home, including, without limitation: (i) substitution of materials and equipment of substantially equal or better quality; (ii) minor style, lot orientation, and color changes; (iii) minor variances in square footage and in room and space dimensions, and in window, door, utility outlet, and other improvement locations; (iv) changes as may be required by any state, federal, county, or local governmental authority in order to accommodate requested selections and/or options; and (v) value engineering and field changes.