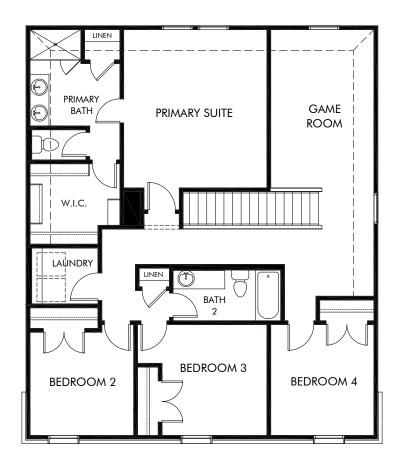

## Scenic Crest - Premier Series | The McCoy | Plan 860 | Second Floor 2,365 sq. ft. | 4 Bed | 2.5 Bath | 2 Car Garage | 2 Story

Any floorplan and/or elevation rendering is an artist's conceptual rendering intended to provide a general overview, but any such rendering does not constitute actual plans and specifications for any home. Renderings and pictures are representative and may depict floorplans, elevations, options, upgrades, landscaping, and other features and amenities that are not included as part of all homes and/or may not be available for all lots and/or in all communities. Renderings may not be drawn to scale. Any provided dimensions are approximate and actual dimensions may vary. Homes may be constructed with a floorplan that is the reverse of the floorplan rendering. Plans are copyrighted and/or otherwise subject to intellectual property rights of Meritage and/or others and cannot be reproduced or copied without Meritage's prior written consent. Plans and specifications, home features, and community information are subject to change, and homes to prior sale, at any time without notice or obligation. Additionally, deviations and variations may exist in any constructed home, including, without limitation: (i) substitution of materials and equipment of substantially equal or better quality; (ii) minor style, lot orientation, and color changes; (iii) minor variances in square footage and in room and space dimensions, and in window, door, utility outlet, and other improvement locations; (iv) changes as may be required by any state, federal, county, or local governmental authority in order to accommodate requested selections and/or options; and (v) value engineering and field changes.