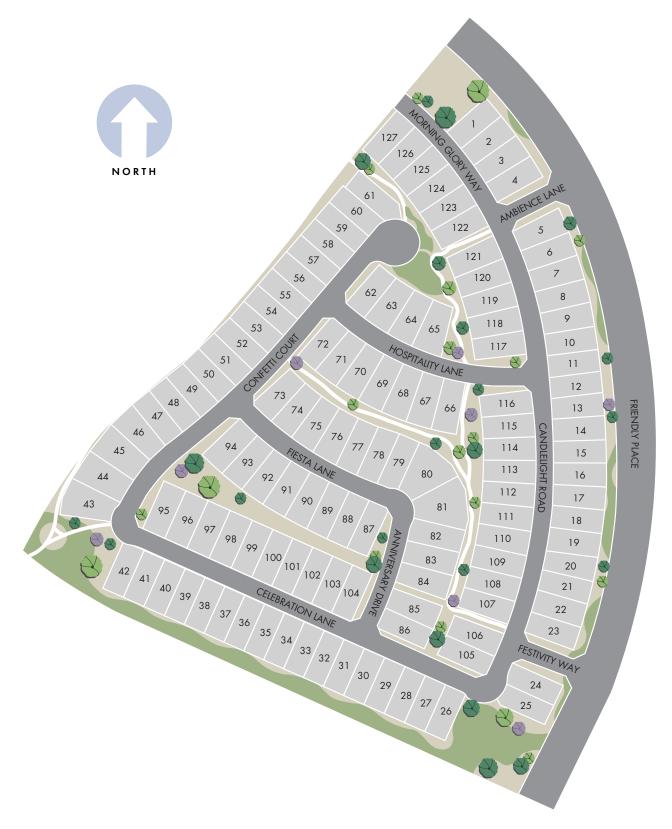

## The Preserve at Province

Maricopa, AZ 85138

This map depiction is not an official site plan, may not be drawn to scale, and may not reflect all easements and other matters affecting the community. Rather, it is an artist's conceptual rendering intended to give Buyer a general overview of the contemplated community. This map depiction does not constitute a guaranty that the community will be built out or developed as shown and Meritage has not made, does not make, and specifically negates and disclaims any representations, warranties, and guarantees with respect to the map depiction, including, but not limited to, any depiction or description of any physical characteristics of the community or any improvements pertaining thereto, and any depiction of the real estate comprising or contemplated to comprise the community or of the units or amenities (such as pools, gazebos, hike and bike trails, exercise facilities, etc.) contemplated to be a part of the community. The party developing the community may make changes in the design and plan of the community (including, without limitation, the number of homes and/or the sizes of lots in the Community, and in any currently contemplated timing of the development of the community, and Meritage reserves the right to make any and all such changes.