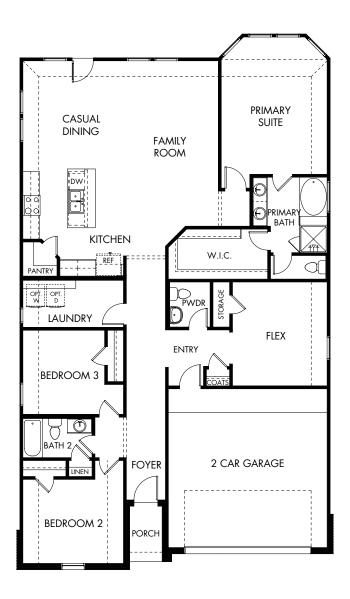

## The Fitzhugh LN | Plan L402 | First Floor Approx. 2,012 sq. ft. | 3 Bed | 2.5 Bath | 2-Car Garage | 1 Story

Rev 5-15-23 HOU L402 LN

Any floorplan and/or elevation rendering is an artist's conceptual rendering intended to provide a general overview, but any such rendering does not constitute actual plans and specifications for any home. Renderings and pictures are representative and may depict floorplans, elevations, options, upgrades, landscaping, and other features and amenities that are not included as part of all homes and/or may not be available for all lots and/or in all communities. Renderings may not be drawn to scale. Square footalages and dimensions are approximate and may vary in construction and depending on the standard of measurement used, engineering and municipal requirements, or other site-specific conditions. Homes may be constructed with a floorplan that is the reverse of the floorplan rendering. Plans are copyrighted and/or otherwise subject to intellectual property rights of Meritage and/or others and cannot be reproduced or copied without Meritage's prior written consent. Plans and specifications, home features, and community information are subject to change, and homes to prior sale, at any time without notice or obligation. Pictures and other promotional materials are representative and may depict or contain floor plans, square footages, elevations, options, upgrades, landscaping, pool/spa, furnishings, appliances, and designer/decorator features and amenities that are not included as part of the home and/or may not be available in all communities. Not an offer or solicitation to sell real property. Offers to sell real property may only be made and accepted at the sales center for individual Meritage Homes Corporation. ©2023 Meritage Homes Corporation. All rights reserved.