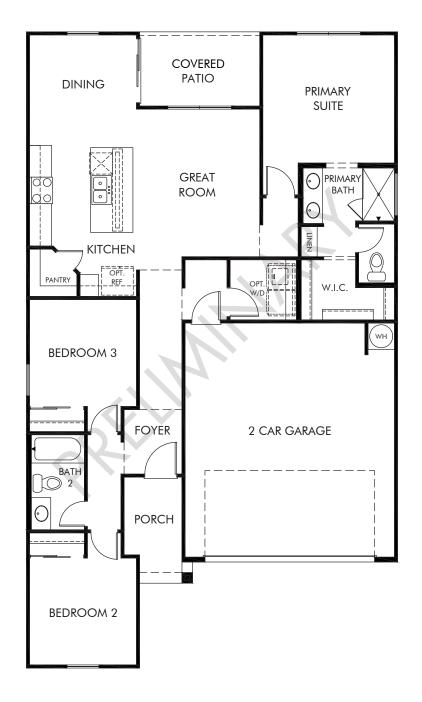

## Paloma Creek - Estate Series | Carson Approx. 1,273 sq. ft. | 3 Bed | 2 Bath | 2 Car Garage | 1 Story

REV 08/22

Any floorplan and/or elevation rendering is an artist's conceptual rendering intended to provide a general overview, but any such rendering does not constitute actual plans and specifications for any home. Renderings and pictures are representative and may depict floorplans, elevations, options, upgrades, landscaping, and other features and amenities that are not included as part of all homes and/or may not be available for all lots and/or in all communities. Renderings may not be drawn to scale. Square footages and dimensions are approximate and may vary in construction and depending on the standard of measurement used, engineering and municipal requirements, or other site-specific conditions. Homes may be constructed with a floorplan that is the reverse of the floorplan rendering. Plans are copyrighted and/or otherwise subject to intellectual property rights of Meritage and/or others and cannot be reproduced or copied without Meritage's prior written consent. Plans and specifications, home features, and dommunuity information are subject to change, and homes to prior sale, at any time without notice or obligation. Pictures and other promotional materials are representative and may depict or contain floor plans, square footages, elevations, options, upgrades, landscaping, pool/spa, furnisings, appliances, and designer/decorator features and communities. Not an offer or solicitation to sell real property. Offers to sell real property may only be made and accepted at the sales center for individual Meritage Homes Sorporation. @Doc/spat.