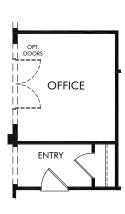

OPT. SPA BATH

OPT. GOURMET KITCHEN

OPT. OFFICE ILO TANDEM

OPT. BEDROOM 5 ILO DEN

Arbor at Madera Highlands | Acacia/Plan 2550 | Options Approx. 2,563 sq. ft. | 4 Bed | 3 Bath | 3 Car Tandem Garage | 1 Story