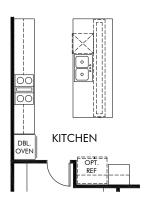

OPT. SPA BATH

OPT. GOURMET KITCHEN

OPT. OFFICE ILO TANDEM

OPT. BEDROOM 5 ILO DEN

Arbor at Madera Highlands | Acacia/Plan 2550 | Options Approx. 2,563 sq. ft. | 4 Bed | 3 Bath | 3 Car Tandem Garage | 1 Story