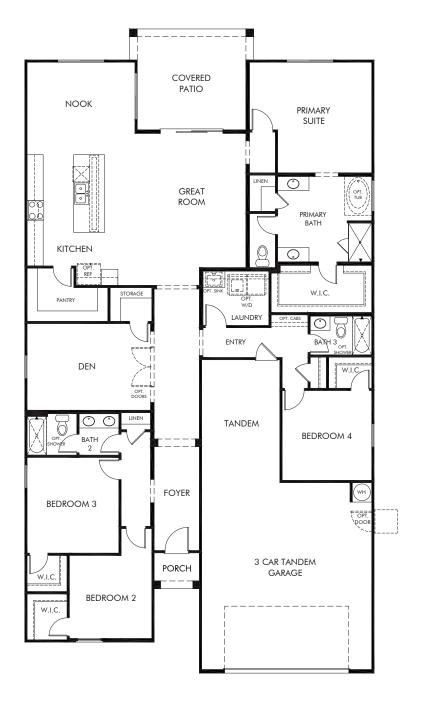

Arbor at Madera Highlands | Acacia/Plan 2550 Approx. 2,563 sq. ft. | 4 Bed | 3 Bath | 3 Car Tandem Garage | 1 Story

REV 10/23

FLEX LIVING OPTIONS: Spa Shower. Gourmet Kitchen. Office ILO Tandem. Bedroom 5 ILO Den.

FLEX LIVING OPTIONS: Spa Shower. Gourmet Kitchen. Office ILO Tandem. Bedroom 5 ILO Den.

Any floorplan and/or elevation rendering is an artist's conceptual rendering intended to provide a general overview, but any such rendering does not constitute actual plans and specifications for any home. Renderings and pictures are representative and may depict floorplans, elevations, options, upgrades, landscaping, and other features and amenities that are not included as part of all homes and/or may not be available for all lots and/or in all communities. Renderings may not be drawn to scale. Square footalgase and dimensions are approximate and may vary in construction and depending on the standard of measurement used, engineering and menicipal requirements, or other site-specific conditions. Homes may be constructed with a floorplan transferring the footage and/or otherwise subject to intellectual property rights of Meritage and/or others and cannot be reproduced or copied without Meritage's prior written consent. Plans and specifications, home features, and community information are subject to change, and homes to prior sale, at any time without notice or obligation. Pictures and other promotional materials are representative and may depict or contain floor plans, square footages, elevations, options, upgrades, landscaping, pool/spa, furnishings, appliances, and designer/decorator features and amenities that are not included as part of the home and/or may not be available in all communities. Benefit and the property may only be made and accepted at the sales center for individual Meritage Homes Corporation. ©2023 Meritage Homes Corporation. All rights reserved.