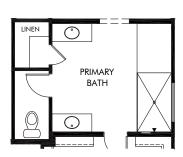

OPT. SPA BATH

OPT. GOURMET KITCHEN

OPT. OFFICE ILO TANDEM

OPT. BEDROOM 5 ILO DEN

Arbor at Madera Highlands | Acacia/Plan 2550 | Options Approx. 2,563 sq. ft. | 4 Bed | 3 Bath | 3 Car Tandem Garage | 1 Story