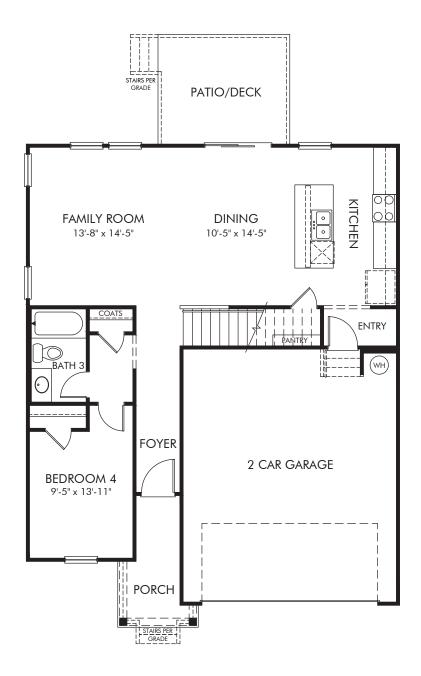

Bear Springs | Rockwell/Plan 446 | First Floor Approx. 2,135 sq. ft. | 4 Bed | 3 Bath | 2 Car Garage | 2 Story

Any floorplan and/or elevation rendering is an artist's conceptual rendering intended to provide a general overview, but any such rendering does not constitute actual plans and specifications for any home. Renderings and pictures are representative and may depict floorplans, elevations, options, upgrades, landscaping, and other features and amenities that are not included as part of all homes and/or may not be available for all lots and/or in all communities. Renderings may not be drawn to scale. Square footalges and dimensions are approximate and may vary in construction and depending on the standard of measurement used, engineering and municipal requirements, or other site-specific conditions. Homes may be constructed with a floorplan that is the reverse of the floorplan rendering. Plans are copyrighted and/or otherwise subject to intellectual property rights of Meritage and/or others and cannot be reproduced or copied without Meritage's prior written consent. Plans and specifications, home features, and community information are subject to change, and homes to prior sale, at any time without notice or obligation. Pictures and other promotional materials are representative and may depict or contain floor plans, square footages, elevations, options, upgrades, landscaping, pool/spa, furnishings, appliances, and designer/decorator features and amenities that are not included as part of the home and/or may not be available in all communities. Not an offer or solicitation to sell real property. Offers to sell real property may only be made and accepted at the sales canter for individual Meritage Homes Corporation. ©2024 Meritage Homes Corporation, All rights reserved.