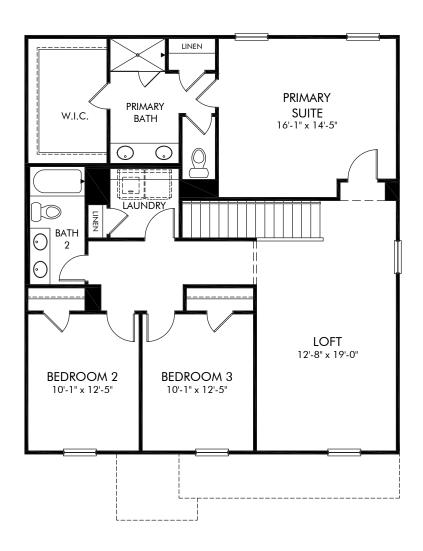

Bear Springs | Rockwell/Plan 446 | Second Floor Approx. 2,135 sq. ft. | 4 Bed | 3 Bath | 2 Car Garage | 2 Story

Any floorplan and/or elevation rendering is an artist's conceptual rendering intended to provide a general overview, but any such rendering does not constitute actual plans and specifications for any home. Renderings and pictures are representative and may depict floorplans, elevations, options, upgrades, landscaping, and other features and amenities that are not included as part of all homes and/or may not be available for all lots and/or in all communities. Renderings may not be drawn to scales. Square footalages and dimensions are approximate and may vary in construction and depending on the standard of measurement used, engineering and municipal requirements, or other site-specific conditions. Homes may be constructed with a floorplan that is the reverse of the floorplan rendering. Plans are copyrighted and/or otherwise subject to intellectual property rights of Meritage and/or others and cannot be reproduced or copied without Meritage's prior written consent. Plans and specifications, home features, and community information are subject to change, and homes to prior sale, at any time without notice or obligation. Pictures and other promotional materials are representative and may depict or contain floor plans, square footages, elevations, options, upgrades, landscaping, pool/spa, furnishings, appliances, and designer/decorator features and amenities that are not included as part of the home and/or may not be available in all communities. Not an offer or solicitation to sell real property. Offers to sell real property may only be made and accepted at the sales center for individual Meritage Homes Corporation. © 2024 Meritage Homes Corporation. All rights reserved.