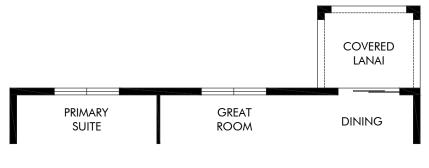

#### Springs at Lake Alfred - Signature Series | Foxglove | Options Approx. 1,840 sq. ft. | 4 Bed | 2 Bath | 2 Car Garage | 1 Story

#### FLEX LIVING OPTIONS: Opt. Covered Lanai

Any floorplan and/or elevation rendering is an artist's conceptual rendering intended to provide a general overview, but any such rendering does not constitute actual plans and specifications for any home. Renderings and pictures are representative and may depict floorplans, elevations, options, upgrades, landscaping, and other features and amenities that are not included as part of all homes and/or may not be available for all lots and/or in all communities. Renderings may not be drawn to scale. Square footages and dimensions are approximate and may vary in construction and depending on the standard of measurement used, engineering and municipal requirements, or other site-specific conditions. Homes may be constructed with a floorplan that is the reverse of the floorplan rendering. Plans are copyrighted and/or otherwise subject to intellectual property rights of Meritage and/or others and cannot be reproduced or copied without Meritage's prior written consent. Plans and specifications, home features, and other monunity information are subject to change, and homes to prior sale, at any time without notice or obligation. Plictures and other promotional materials are representative and may depict or contain floor plans, square footages, elevations, options, upgrades, landscaping, pool/spa, furnishings, appliances, and designer/decorator features and amenities. Not an offer or solicitation to sell real property. Offers to sell real property may only be made and accepted at the sales center for individual Meritage Homes Compration. @2024 Meritage Homes Corporation. Meritage Homes Corporation.