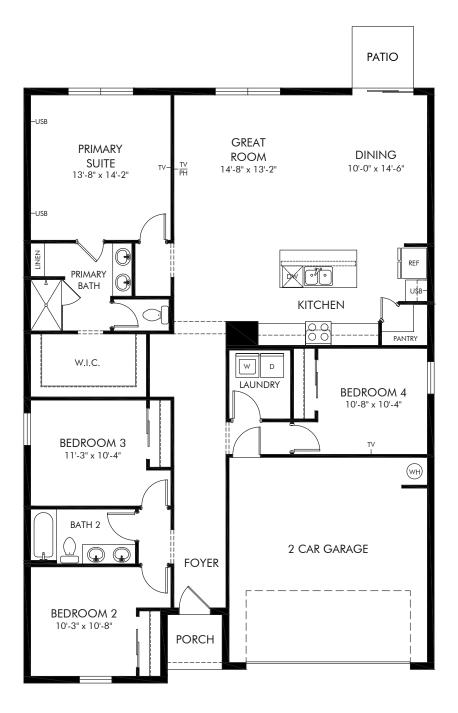

## Springs at Lake Alfred - Signature Series | Foxglove Approx. 1,840 sq. ft. | 4 Bed | 2 Bath | 2 Car Garage | 1 Story

### FLEX LIVING OPTIONS: Opt. Covered Lanai

Any floorplan and/or elevation rendering is an artist's conceptual rendering intended to provide a general overview, but any such rendering does not constitute actual plans and specifications for any home. Renderings and pictures are representative and may depict floorplans, elevations, options, upgrades, landscaping, and other features and amenities that are not included as part of all homes and/or may not be available for all lots and/or in all communities. Renderings may not be drawn to scale. Square footages and dimensions are approximate and may vary in construction and depending on the standard of measurement used, engineering and municipal requirements, or other site-specific conditions. Homes may be constructed with a floorplan the trane or opyrighted and/or otherwise subject to intellectual property rights of Meritage and/or others and cannot be reproduced or copied without Meritage's prior written consent. Plans and specifications, home features, and community information are subject to change, and homes to prior sale, at any time without notice or obligation. Pictures and other promotional materials are representative and may depict or contain floor plans, square footages, elevations, options, upgrades, landscaping, pool/spa, trunishings, appliances, and designer/decorator features and amenities that are not included as part of the home and/or may not be available in all communities. Not an offer or solicitation to sell real property. Offers to sell real property may only be made and accepted at the sales center for individual Meritage Homes Compration. @DOX Meritage Homes Corporation. Meritage Homes Corporation. Meritage Homes Corporation. Mirghts reserved.