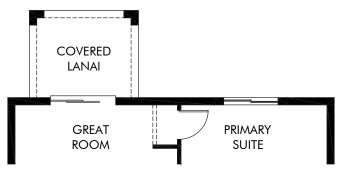

OPT. COVERED LANAI

Coasterra - Premier Series | Everglade | Options Approx. 1,483 sq. ft. | 3 Bed | 2 Bath | 2 Car Garage | 1 Story

FLEX LIVING OPTIONS: Opt. Covered Lanai

Any floorplan and/or elevation rendering is an artist's conceptual rendering intended to provide a general overview, but any such rendering does not constitute actual plans and specifications for any home. Renderings and pictures are representative and may depict floorplans, elevations, options, upgrades, landscaping, and other features and amenities that are not included as part of all homes and/or may not be available for all lots and/or in all communities. Renderings may not be drawn to scales. Square footalages and dimensions are approximate and may vary in construction and depending on the standard of measurement used, engineering and municipal requirements, or other site-specific conditions. Homes may be constructed with a floorplan that is the reverse of the floorplan rendering. Plans are copyrighted and/or otherwise subject to intellectual property rights of Meritage and/or others and cannot be reproduced or copied without Meritage's prior written consent. Plans and specifications, home features, and community information are subject to change, and homes to prior sale, at any time without notice or obligation. Pictures and other promotional materials are representative and may depict or contain floor plans, square footages, elevations, options, upgrades, landscaping, pool/spa, furnishings, appliances, and designer/decorator features and amenities that are not included as part of the home and/or may not be available in all communities. Not an offer or solicitation to sell real property. Offers to sell real property may only be made and accepted at the sales center for individual Meritage Homes Corporation. ©2025 Meritage Homes Corporation. All rights reserved.