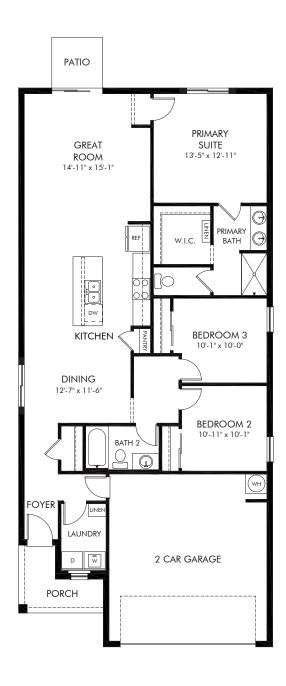

Coasterra - Premier Series | Everglade Approx. 1,483 sq. ft. | 3 Bed | 2 Bath | 2 Car Garage | 1 Story

FLEX LIVING OPTIONS: Opt. Covered Lanai

Any floorplan and/or elevation rendering is an artist's conceptual rendering intended to provide a general overview, but any such rendering does not constitute actual plans and specifications for any home. Renderings and pictures are representative and may depict floorplans, elevations, options, upgrades, landscaping, and other features and amenities that are not included as part of all homes and/or may not be available for all lots and/or in all communities. Renderings may not be drawn to scales. Square footalges and dimensions are approximate and may vary in construction and depending on the standard of measurement used, engineering and menicipal requirements, or other site-specific conditions. Homes may be constructed with a floorplan that is the reverse of the floorplan rendering. Plans are copyrighted and/or otherwise subject to intellectual property rights of Meritage and/or others and cannot be reproduced or copied without Meritage's prior written consent. Plans and specifications, home features, and community information are subject to change, and homes to prior sale, at any time without notice or obligation. Pictures and other promotional materials are representative and may depict or contain floor plans, square footages, elevations, options, upgrades, landscaping, pool/spa, furnishings, appliances, and designer/decorator features and amenities that are not included as part of the home and/or may not be available in all communities. Not an offer or solicitation to sell real property. Offers to sell real property may only be made and accepted at the sales center for individual Meritage Homes Corporation. ©2025 Meritage Homes Corporation, All rights reserved.