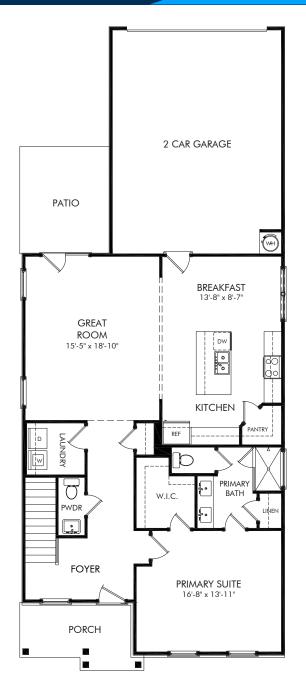

## Hyde's Landing | Morgan | First Floor Approx. 2,328 sq. ft. | 3 Bed | 2.5 Bath | 2 Car Garage | 2 Story

Any floorplan and/or elevation rendering is an artist's conceptual rendering intended to provide a general overview, but any such rendering does not constitute actual plans and specifications for any home. Renderings and pictures are representative and may depict floorplans, elevations, options, upgrades, landscaping, and other features and amenities that are not included as part of all homes and/or may not be available for all lots and/or in all communities. Renderings may not be drawn to scale. Square footages and dimensions are approximate and may vary in construction and depending on the standard of measurement used, engineering and municipal requirements, or other site-specific conditions. Homes may be constructed with a floorplan that is the reverse of the floorplan rendering. Plans are copyrighted and/or otherwise subject to intellectual property rights of Meritage and/or others and cannot be reproduced or copied without Meritage's prior written consent. Plans and specifications, home features, and other promotional materials are representative and may depict or contain floor plans, square footages, elevations, options, upgrades, landscaping, pool/spa, furnishings, appliances, and designer/decorator features and amenities. Not an offer or solicitation to sell real property. Offers to sell real property may only be made and accepted at the sales center for individual Meritage Homes Sorporation. ©2025 Meritage Homes Corporation. All rights reserved.