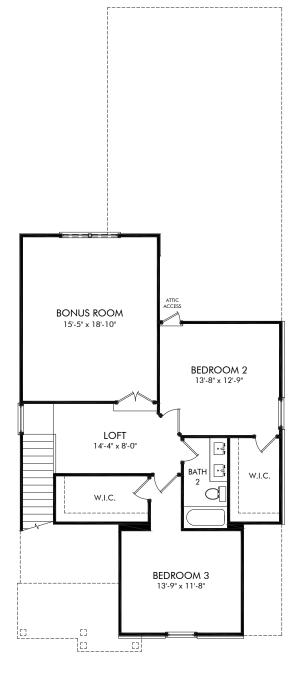

## Hyde's Landing | Morgan | Second Floor Approx. 2,328 sq. ft. | 3 Bed | 2.5 Bath | 2 Car Garage | 2 Story

Any floorplan and/or elevation rendering is an artist's conceptual rendering intended to provide a general overview, but any such rendering does not constitute actual plans and specifications for any home. Renderings and pictures are representative and may depict floorplans, elevations, options, upgrades, landscaping, and other features and amenities that are not included as part of all homes and/or may not be available for all lots and/or in all communities. Renderings may not be drawn to scale. Square footages and dimensions are approximate and may vary in construction and depending on the standard of measurement used, engineering and municipal requirements, or other site-specific conditions. Homes may be constructed with a floorplan that is the reverse of the floorplan rendering. Plans are copyrighted and/or otherwise subject to intellectual property rights of Meritage and/or others and cannot be reproduced or copied without Meritage's prior written consent. Plans and specifications, home features, and other promotional materials are representative and may depict or contain floor plans, square footages, elevations, options, upgrades, landscaping, pool/spa, furnishings, appliances, and designer/decorator features and amenities. Not an offer or solicitation to sell real property. Offers to sell real property may only be made and accepted at the sales center for individual Meritage Homes Sorporation. ©2025 Meritage Homes Corporation. All rights reserved.