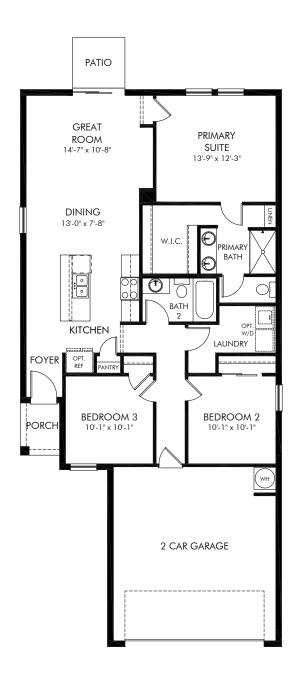

## Park East | Denali

Approx. 1,269 sq. ft. | 3 Bed | 2 Bath | 2 Car Garage | 1 Story

REV 08/23

Any floorplan and/or elevation rendering is an artist's conceptual rendering intended to provide a general overview, but any such rendering does not constitute actual plans and specifications for any home. Renderings and pictures are representative and may depict floorplans, elevations, options, upgrades, landscaping, and other features and amenities that are not included as part of all homes and/or may not be available for all lots and/or in all communities. Renderings may not be drawn to scale. Square footalgase and dimensions are approximate and may vary in construction and depending on the standard of measurement used, engineering and menicipal requirements, or other site-specific conditions. Homes may be constructed with a floorplan transferring the footage and/or otherwise subject to intellectual property rights of Meritage and/or others and cannot be reproduced or copied without Meritage's prior written consent. Plans and specifications, home features, and community information are subject to change, and homes to prior sale, at any time without notice or obligation. Pictures and other promotional materials are representative and may depict or contain floor plans, square footages, elevations, options, upgrades, landscaping, pool/spa, furnishings, appliances, and designer/decorator features and amenities that are not included as part of the home and/or may not be available in all communities. Benefit and the property may only be made and accepted at the sales center for individual Meritage Homes Corporation. ©2021 Meritage Homes Corporation. All rights reserved.