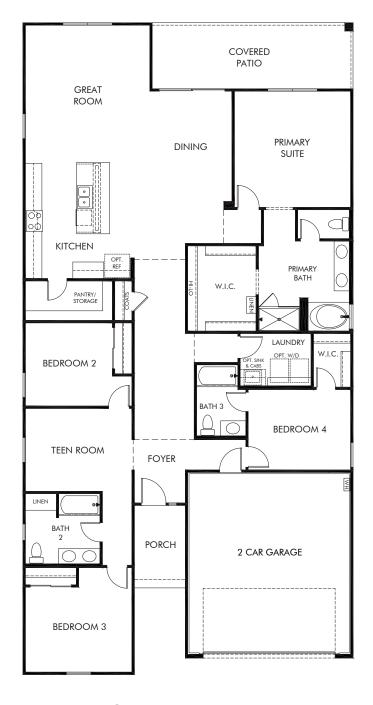

San Tan Groves - Reserve Series | Lark Approx. 2,342 sq. ft. | 4 Bed | 3 Bath | 2 Car Garage | 1 Story

REV 04/22

Any floorplan and/or elevation rendering is an artist's conceptual rendering intended to provide a general overview, but any such rendering does not constitute actual plans and specifications for any home. Renderings and pictures are representative and may depict floorplans, elevations, options, upgrades, landscaping, and other features and amenities that are not included as part of all homes and/or may not be available for all lots and/or in all communities. Renderings may not be drawn to scale. Square footages and dimensions are approximate and may vary in construction and depending on the standard of measurement used, engineering and municipal requirements, or other site-specific conditions. Homes may be constructed with a floorplan that is the reverse of the floorplan rendering. Plans are copyrighted and/or otherwise subject to intellectual property rights of Meritage and/or others and cannot be reproduced or copied without Meritage's prior written consent. Plans and specifications, home features, and community information are subject to change, and homes to prior sale, at any time without notice or obligation. Pictures and other promotional materials are representative and may depict or contain floor plans, square footages, elevations, options, upgrades, landscaping, pool/spa, furnishings, appliances, and designer/decorator features and amenities that are not included as part of the home and/or may not be available in all communities. Not an offer or solicitation to sell real property. Offers to sell real property may only be made and accepted at the sales center for individual Meritage Homes Corporation. ©2022 Meritage Homes Corporation, All rights reserved.