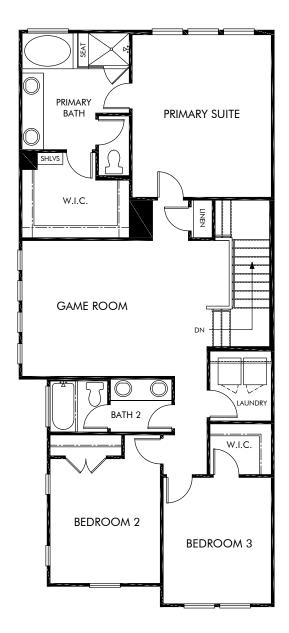

The Weston | Plan S105 | Second Floor Approx. 2,047 sq. ft. | 3 Bed | 2.5 Bath | 2 Car Garage | 2 Story

Any floorplan and/or elevation rendering is an artist's conceptual rendering intended to provide a general overview, but any such rendering does not constitute actual plans and specifications for any home. Renderings and pictures are representative and may depict floorplans, elevations, options, upgrades, landscaping, and other features and amenities that are not included as part of all homes and/or may not be available for all lots and/or in all communities. Renderings may not be drawn to scale. Square footalges and dimensions are approximate and may vary in construction and depending on the standard of measurement used, engineering and municipal requirements, or other site-specific conditions. Homes may be constructed with a floorplan that is the reverse of the floorplan rendering. Plans are copyrighted and/or otherwise subject to intellectual property rights of Meritage and/or others and cannot be reproduced or copied without Meritage's prior written consent. Plans and specifications, home features, and community information are subject to change, and homes to prior sale, at any time without notice or obligation. Pictures and other promotional materials are representative and may depict or contain floor plans, square footages, elevations, options, upgrades, landscaping, pool/spa, furnishings, appliances, and designer/decorator features and amenities that are not included as part of the home and/or may not be available in all communities. See sales associate for details. Meritage Homes Corporation. ©2024 Meritage Homes Corporation, all rights reserved. REV 8/2024.