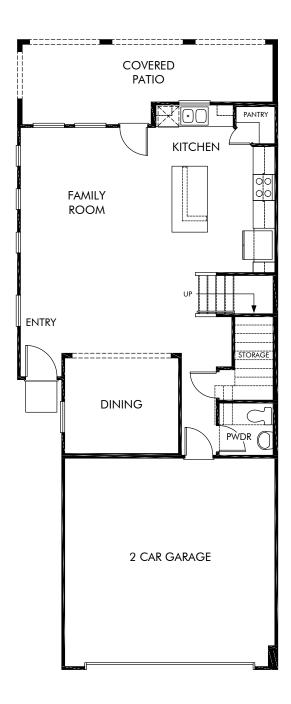

The Weston | Plan S105 | First Floor Approx. 2,047 sq. ft. | 3 Bed | 2.5 Bath | 2 Car Garage | 2 Story

Any floorplan and/or elevation rendering is an artist's conceptual rendering intended to provide a general overview, but any such rendering does not constitute actual plans and specifications for any home. Renderings and pictures are representative and may depict floorplans, elevations, options, upgrades, landscaping, and other features and amenities that are not included as part of all homes and/or may not be available for all lots and/or in all communities. Renderings may not be drawn to scale. Square footalges and dimensions are approximate and may vary in construction and depending on the standard of measurement used, engineering and municipal requirements, or other site-specific conditions. Homes may be constructed with a floorplan that is the reverse of the floorplan rendering. Plans are copyrighted and/or otherwise subject to intellectual property rights of Meritage and/or others and cannot be reproduced or copied without Meritage's prior written consent. Plans and specifications, home features, and community information are subject to change, and homes to prior sale, at any time without notice or obligation. Pictures and other promotional materials are representative and may depict or contain floor plans, square footages, elevations, options, upgrades, landscaping, pool/spa, furnishings, appliances, and designer/decorator features and amenities that are not included as part of the home and/or may not be available in all communities. See sales associate for details. Meritage Homes Corporation. ©2024 Meritage Homes Corporation, all rights reserved. REV 8/2024.